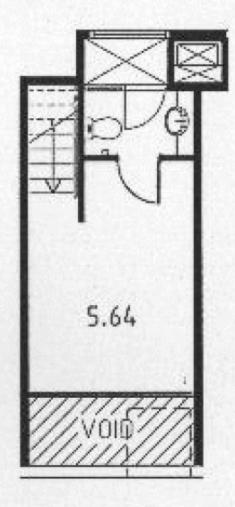

- Split level loft style layout awash with abundant natural light
- Skylit open plan living enjoying water views through wide windows
- Galley style granite kitchen, stainless steel Bianco appliances
- Loft level bedroom includes ensuite with stone-topped vanity
- Integrated laundry with dryer, understair storage and additional  $\mbox{\sc w/c}$
- AV security plus 24 hour building security and air conditioning

## **Noel Jenkins**

0410 593 694

noel@morton.com.au

morton.com.au

L O F T L E V E L

LEVEL 5