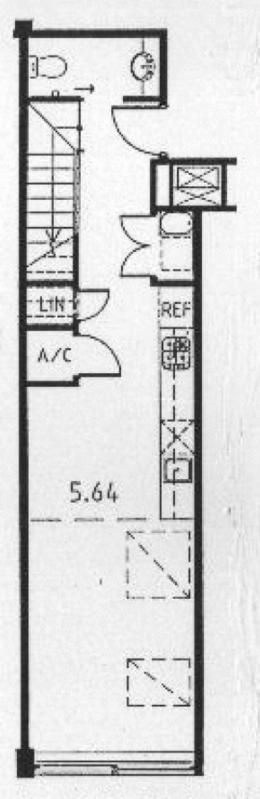

- Split level loft style layout awash with abundant natural light
- Skylit open plan living enjoying water views through wide windows
- Galley style granite kitchen, stainless steel Bianco appliances
- Loft level bedroom includes ensuite with stone-topped vanity
- Integrated laundry with dryer, understair storage and additional  $\mbox{\sc w/c}$
- AV security plus 24 hour building security and air conditioning

## **Noel Jenkins**

0410 593 694

noel@morton.com.au

morton.com.au

L O F T L E V E L

LEVEL 5