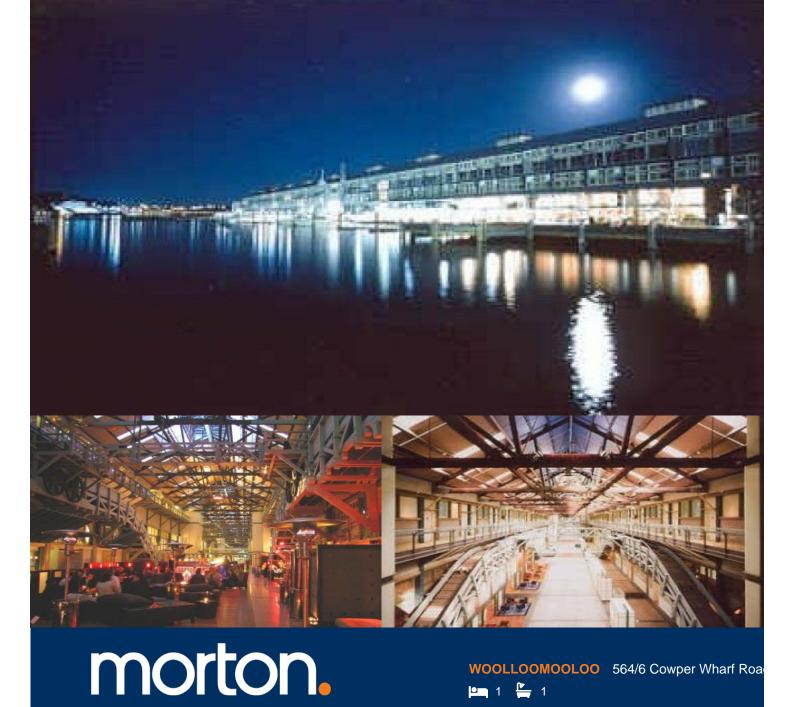

The ideal choice for first home buyer or savvy investor, this loft style apartment in the iconic 'Finger Wharf' enjoys a prized top floor position in one of Sydney's landmark historical refurbishments.

Capturing radiant morning light and views across the water to Garden Island, the architecturally inspired interiors are thoughtfully designed for an effortless contemporary lifestyle of the utmost convenience.

- Split level loft style layout awash with abundant natural light
- Skylit open plan living enjoying water views through wide windows
- Galley style granite kitchen, stainless steel Bianco appliances
- Loft level bedroom includes ensuite with stone-topped vanity
- Integrated laundry with dryer, understair storage and additional  $\mbox{\sc w/c}$
- AV security plus 24 hour building security and air conditioning