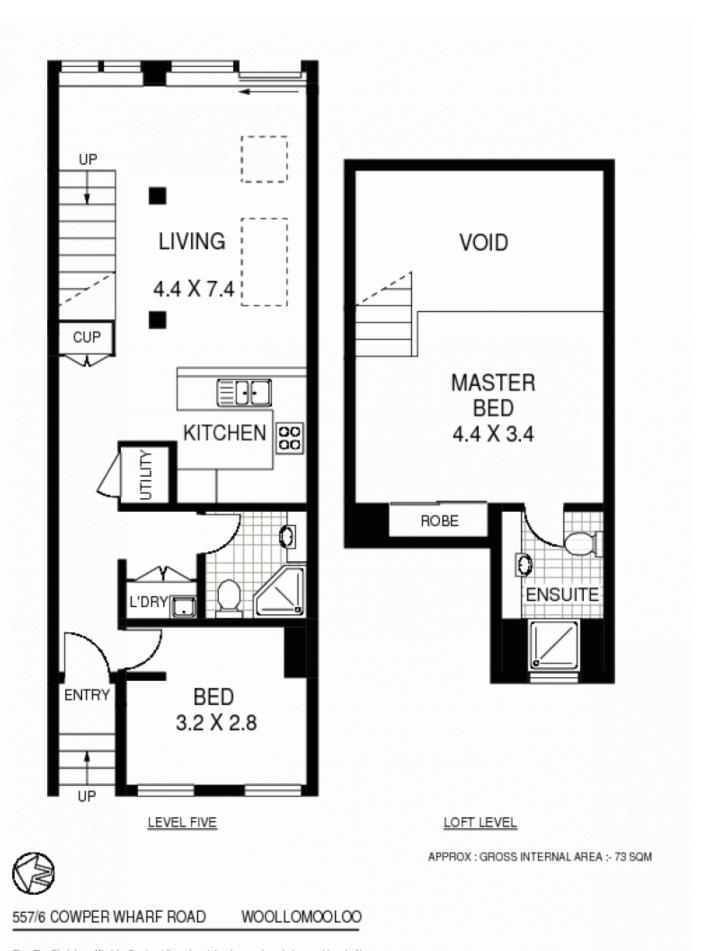

#### OUTGOINGS: Water Rates: \$114 p.q approx Council Rates: \$151 p.q approx Strata Rates: \$1,809 p.q approx

WOOLLOOMOOLOO 557/6 Cowper Wharf Road

## morton.com.au

Floor Plan Disclaimer: Mind the Gap (mtg) floor plans / site plans are intended as a guide only. No representations or warranties of any nature whatsoever are given or intended and any person using this information should always rely on their own enquiries. mtg property marketing services - 1300-133-145 photography, floor plans, virtual tours, video tours, copywriting, project marketing - www.mindthegap.com.au