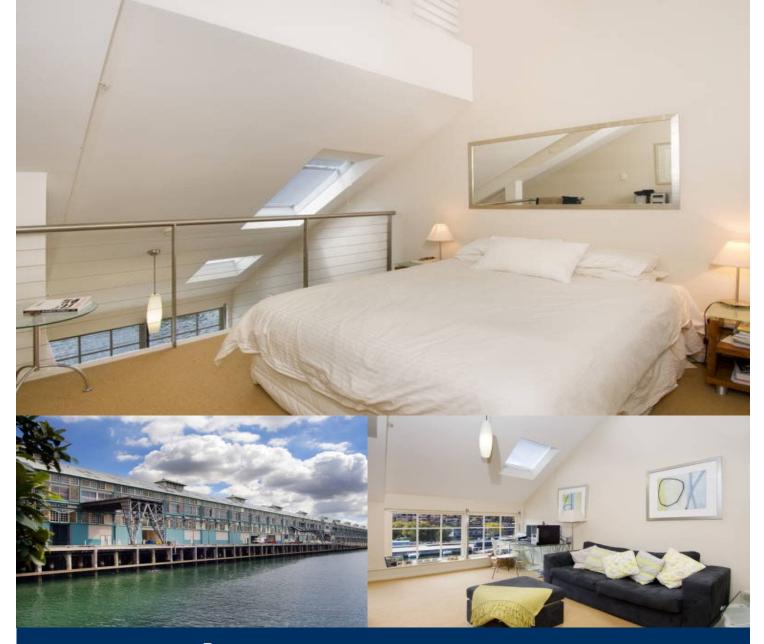

# morton.

This fully furnished loft style apartment with additional media room or second bedroom is conveniently located in the Promenade of the prestigious Finger Wharf. Offering two full size modern bathrooms, fully equipped open plan kitchen complete with dishwasher, microwave and gas cooking, internal laundry and reverse cycle air conditioning.

Take advantage of the proximity of Sydney's world class restaurants and CBD. Stroll along the promenade of this internationally acclaimed development and you will appreciate why it's gaining iconic status.

This is the perfect opportunity to obtain quality product in a sought after location at an affordable price.