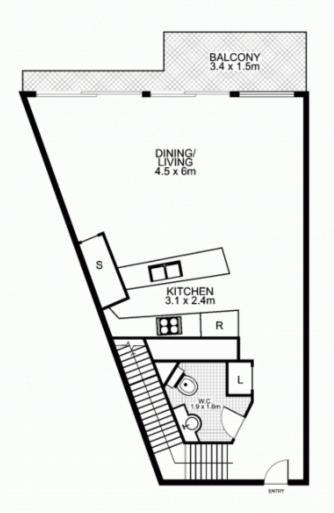

## Unit 361/298 Sussex Street, SYDNEY

**GROUND FLOOR** 

This floor plan is intended as a guide only. Layout dimension are approximate only. No representation or warranties of any nature whatsoever are given or intended. Any person using this information should rely on their own enquiries.