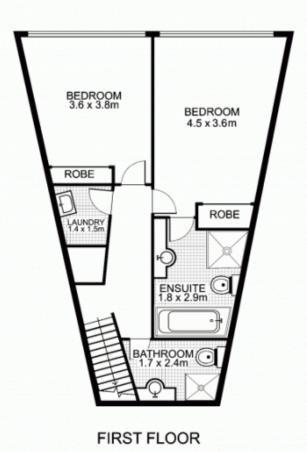

## Unit 361/298 Sussex Street, SYDNEY

**GROUND FLOOR** 

This floor plan is intended as a guide only. Layout dimension are approximate only. No representation or warranties of any nature whatsoever are given or intended. Any person using this information should rely on their own enquiries.