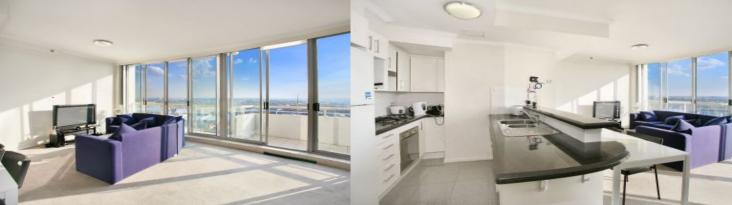

# morton.

361/298 Sussex Street

Spanning over two levels high up on the 23rd and 24th floors, this spacious apartment is bathed in natural light through the floor to ceiling glass sliding windows. All rooms enjoy mesmerising city views that will impress even the most discerning buyer. With double parking and storage as part of the package, this property is a rare offering too good to miss.

- Open plan lounge/dining, stunning views over the city
- Kitchen with granite benchtops, Smeg appliances and gas
- Two bedrooms with built-ins and breathtaking views
- Two modern bathrooms, powder room
- Air-conditioning, video intercom, large internal laundry
- Two car spaces, pool, gym, spa, sauna and concierge