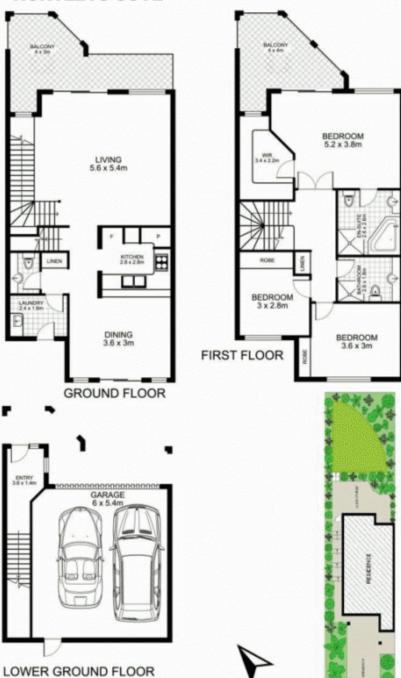

# 12 Waruda Place, HUNTLEYS COVE

NORTH

This floor plan is intended as a guide only, Layout dimensions are approximate only. No representations or warranties of any nature whatsoever are given or intended. Any person using this information should rely on their own enquiries.