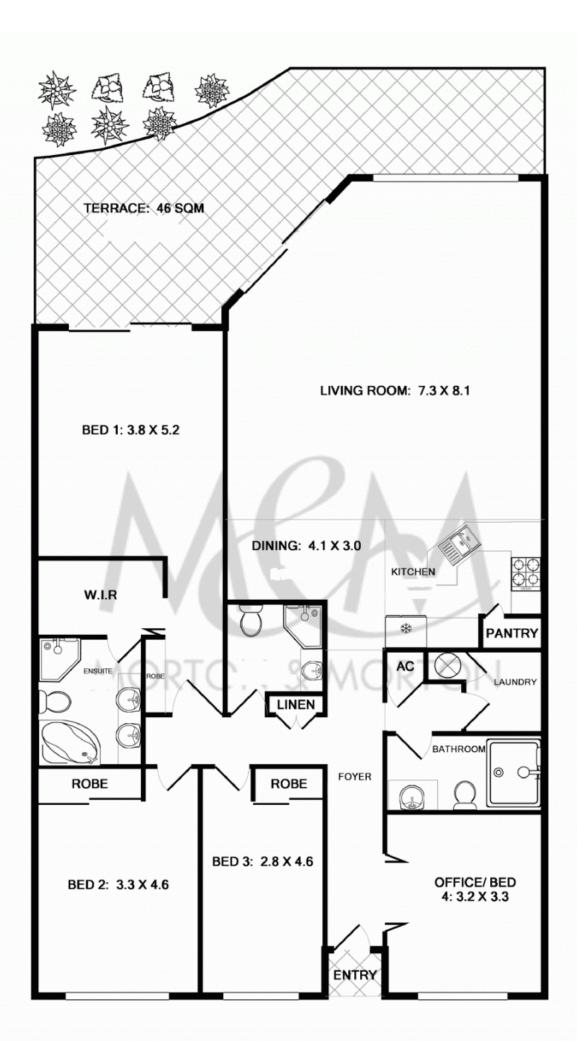

- Enormous open plan living flowing to 46sqm terrace
- On development on Lady Macquaries Chair
- Double undercover parking spaces
- Moments walk to CBD and botanic gardens
- Full Security