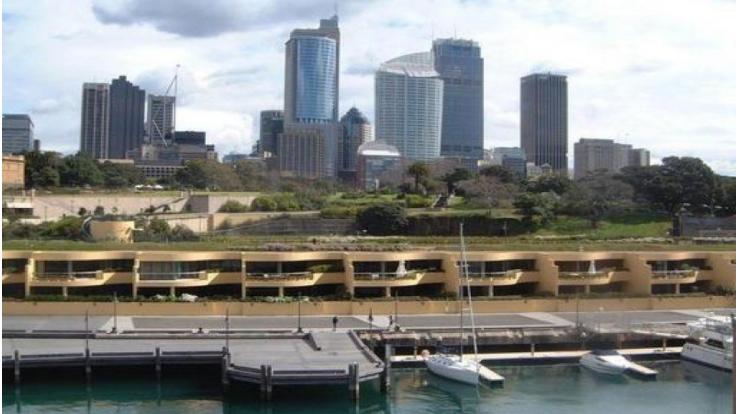

## morton.

Spacious unfurnished three bedroom plus study apartment spanning 265sqm.

Experience absolute luxury with sprawling open living areas flowing effortlessly through to wrap around terrace which overlooks the peaceful marina berth and heritage listed Woolloomooloo Wharf. Walls and carpet have now recently been updated.

Floor to ceiling glass sliding doors allow for seamless indoor/outdoor living and ensure tranquil water views are captured from living and oversized main bedroom.

- Expansive water views

- Kitchen with gas and granite benches