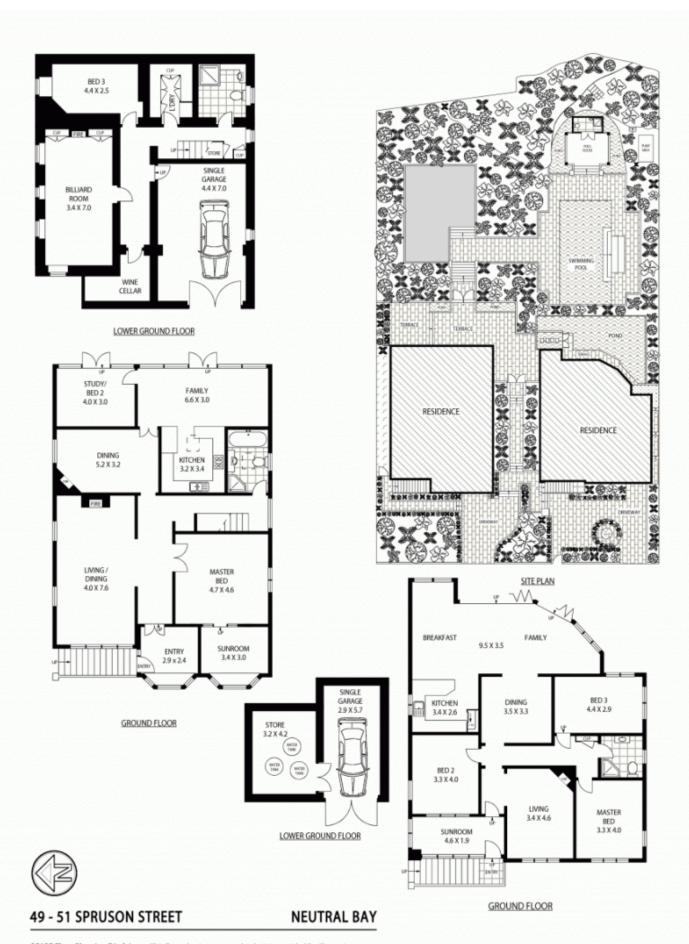

morton.

NEUTRAL BAY 49-51 Spruson Street

Residing in a quiet street right in the heart of Neutral Bay, no more than ten minutes from the city. This exceptionally rare realty gem, sprawling 1571sqm, has been held in the family for over 33 years. Two separate residences, a lavish inground pool, beautifully landscaped gardens, Koi fishponds and an outdoor entertaining area all combine flawlessly to form this truly spectacular property.

- Perfectly designed for summer and winter living
- Ornate working fireplaces found throughout
- Luxurious marble bathrooms, exquisite craftsmanship
- Two formal dining rooms, games room, wine cellar, sun rooms
- Two sophisticated kitchens, cutting edge appliances
- Two private entrance foyers for each residence
- Minutes to city and public transport, bus, ferry, train

## Sarah Fowell

l.J

sarah@morton.com.au

SCAPE Floor Planning Disclaimer: This floor plan is conceptual only. It is provided for illustrative purposes only and should not be relied upon. We make no guarantee as to the correctness of this plan. All interested parties should make and rely on their own enquiries in determining the accuracy of the information contained in this floor plan.