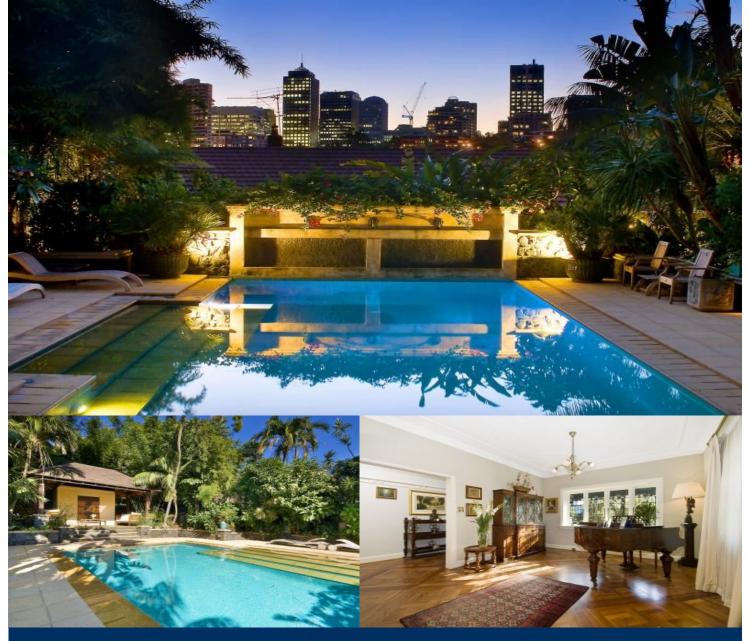

morton.

NEUTRAL BAY 49-51 Spruson Street

Residing in a quiet street right in the heart of Neutral Bay, no more than ten minutes from the city. This exceptionally rare realty gem, sprawling 1571sqm, has been held in the family for over 33 years. Two separate residences, a lavish inground pool, beautifully landscaped gardens, Koi fishponds and an outdoor entertaining area all combine flawlessly to form this truly spectacular property.

- Perfectly designed for summer and winter living
- Ornate working fireplaces found throughout
- Luxurious marble bathrooms, exquisite craftsmanship
- Two formal dining rooms, games room, wine cellar, sun rooms
- Two sophisticated kitchens, cutting edge appliances
- Two private entrance foyers for each residence
- Minutes to city and public transport, bus, ferry, train