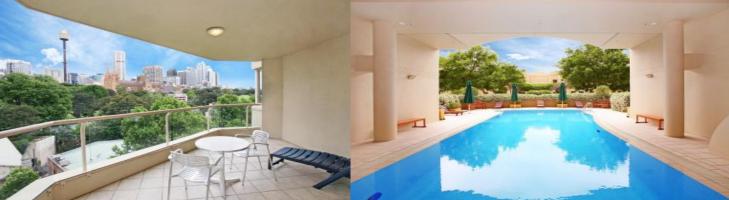

## morton.

WOOLLOOMOOLOO 602/63 Crown Street

-This 81sqm one bedroom apartment enjoys a north western aspect and offers an unsurpassed inner-city lifestyle with resort-style facilities, elegant foyer and concierge.

- Living/dining flow onto entertainers' terrace
- Open-plan kitchen, European appliances
- Full bathroom and internal laundry
- Secure parking, concierge, pool, gym, sauna
- Landscaped gardens with BBQ facilities
- Designer foyer, visitor parking, storage cage
- Perfect inner-city sanctuary
- Easy access to the best Sydney has to offer