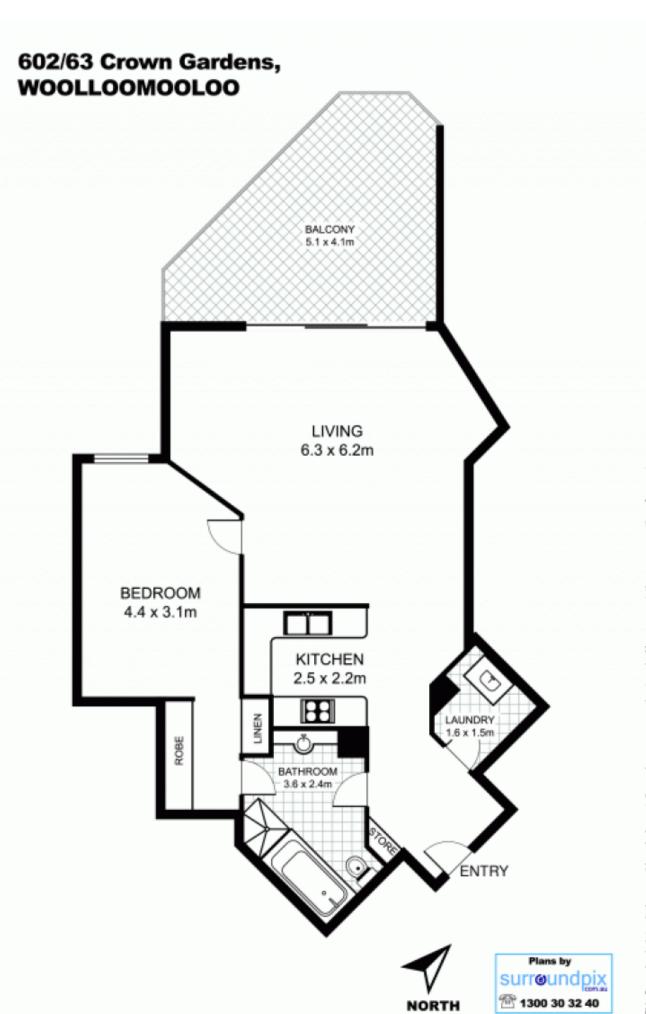

## morton.

WOOLLOOMOOLOO 602/63 Crown Street

-This 81sqm one bedroom apartment enjoys a north western aspect and offers an unsurpassed inner-city lifestyle with resort-style facilities, elegant foyer and concierge.

- Living/dining flow onto entertainers' terrace
- Open-plan kitchen, European appliances
- Full bathroom and internal laundry
- Secure parking, concierge, pool, gym, sauna
- Landscaped gardens with BBQ facilities
- Designer foyer, visitor parking, storage cage
- Perfect inner-city sanctuary
- Easy access to the best Sydney has to offer