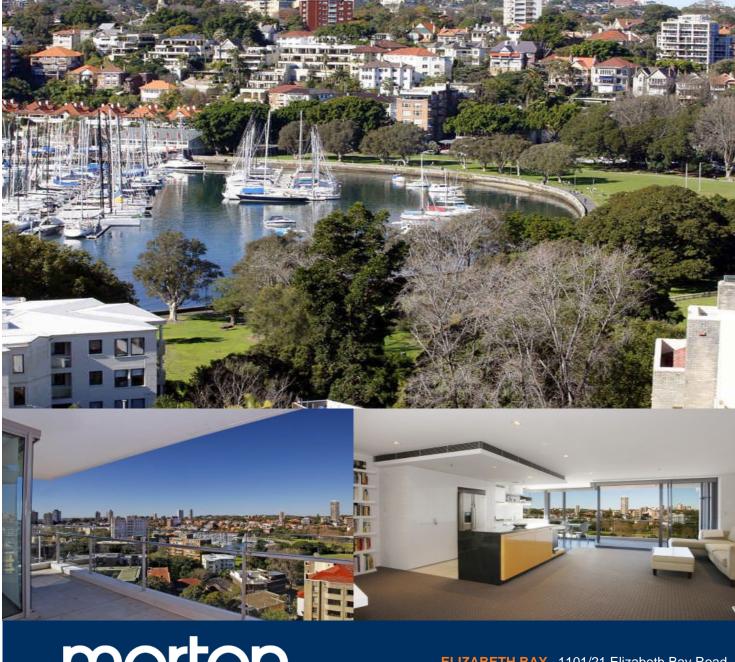

morton.

ELIZABETH BAY 1101/21 Elizabeth Bay Road

JUST SOLD! Perfectly located on the eleventh floor of the highly sought after 'Encore' building, this luxury three bedroom apartment offers magnificent views spanning from Rushcutters Bay to the harbour.

- Flexible open plan living and dining
- Flooded with natural light all day
- Gas kitchen with Miele appliances
- Entertainers tranquil N/E balcony
- Double bedrooms all with built ins
- Master with lavish ensuite
- Glassed framed shower in main bath
- Internal laundry, climate control
- Double undercover carspace
- Two storage areas
- Concierge, indoor pool, spa
- Sauna and gym