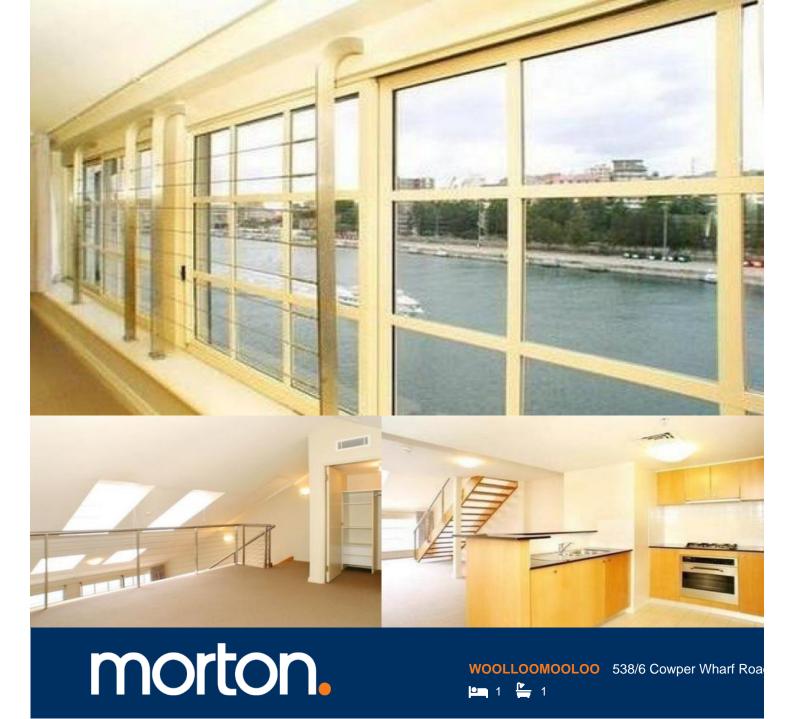

Located in the Heritage Listed Fingerwharf at Woolloomooloo, this spacious 1 bedroom loft is well appointed.

The floor plan includes large living area, open plan kitchen with granite bench tops including gas cooking, modern and practical bathroom, large loft bedroom, internal laundry, skylights offering an abundance of natural light.

Open plan living and dining area flowing through to east facing water view over Garden Island.

The building boasts five star facilities such as 24hr security, and option of indoor pool and gymnasium facilities

- Huge loft style apartment
- High ceilings and a great sense of space

As advertised or by appointment