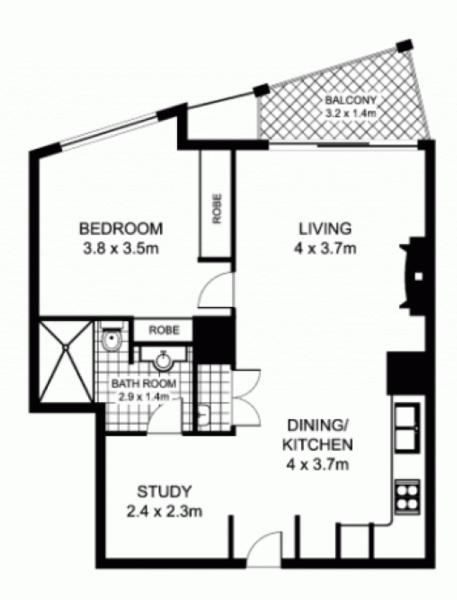

## 507/20 Pelican St, SURRY HILLS

- . This floor plan is intended as a guide only
- . Layout dimensions are approximate only
- No representations or warranties of any nature whatsoever are given or intended
- Any person using this information should rely on their own enquiries