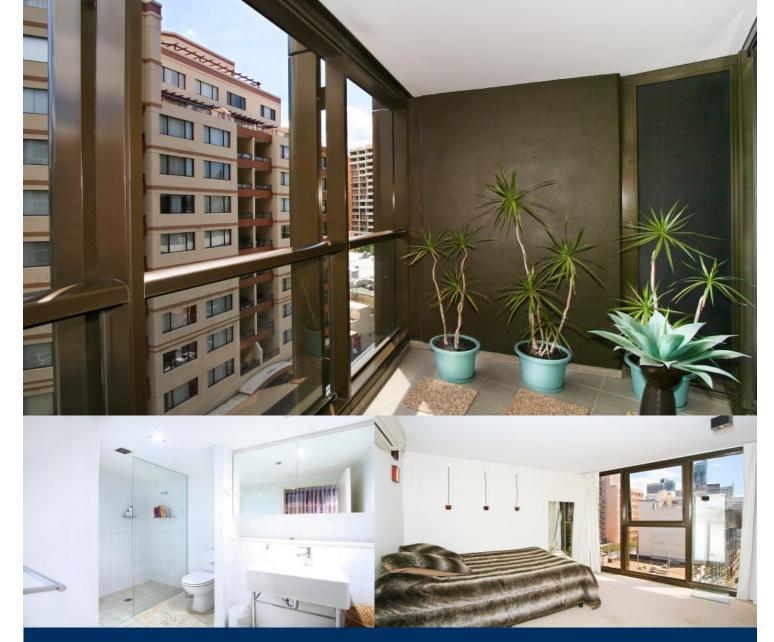

morton.

**SURRY HILLS** 507/20 Pelican Street

Located in the prestigious Monument building, this contemporary one bedroom plus study is the ultimate in inner city living. Take advantage of the proximity of the CBD, and nearby Paddington's cafes and shopping. With full security including video intercom; a concierge; gym; and glass edged pool surrounded by landscaped gardens, this designer property has everything an astute investor or occupier could

- -Entertaining balcony connected to lounge and bedroom with city views
- -Light & bright lounge/dining with floor to ceiling windows
- -Large bedroom with built-ins, separate study with data cabling
- -CaesarStone kitchen with Miele appliances and lots of cupboards
- -Air-conditioning, European laundry with dryer, plush carpeting