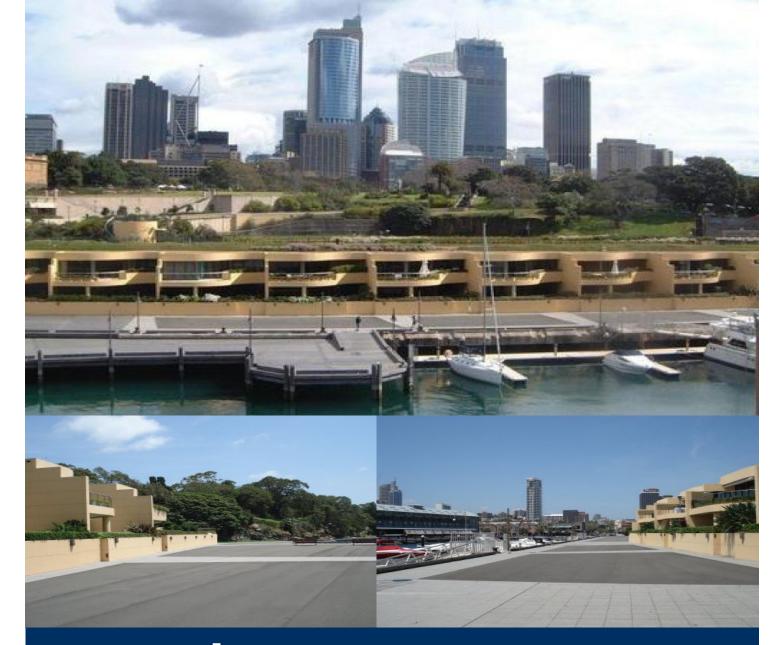

noel@morton.com.au

Spacious 3 bedroom plus media room apartment spanning over 270sam.

Experience absolute luxury with sprawling open living areas flowing effortlessly through to wrap around terrace which overlooks the peaceful marina berth and heritage listed Woolloomooloo Wharf.

Floor to ceiling glass sliding doors allow for seamless indoor/outdoor living and ensure tranquil water views are captured from living and oversized main bedroom.

Offered for sale including 13 mtr marina berth directly at the front of the building. Indulge in the convenience of being able to moor your boat at your doorstep.