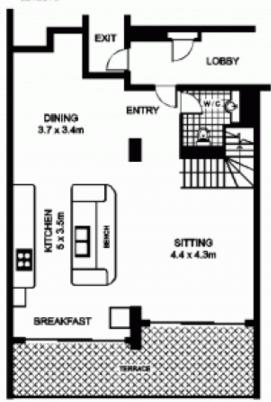

# 505/81 Macleay St, POTTS POINT

- . This floor plan is intended as a guide only
- · Layout dimensions are approximate only
- No representations or warranties of any nature whatsoever are given or intended
- Any person using this information should roly on their own enquiries

#### GARAGE

LEVEL P3

BEDROOM 3.5 x 2.9m STUDY ROBE 3.5 x 3m DRESSING 3.7 x 2.5m STUDY BEDROOM 4.2 x 3m 5.4 x 3.7m TRAFFICABLE GLASS FLOOR VOID

LEVEL 1 LEVEL 2

PLANS BY SURROUNDPIX PHONE: 1300 30 32 40