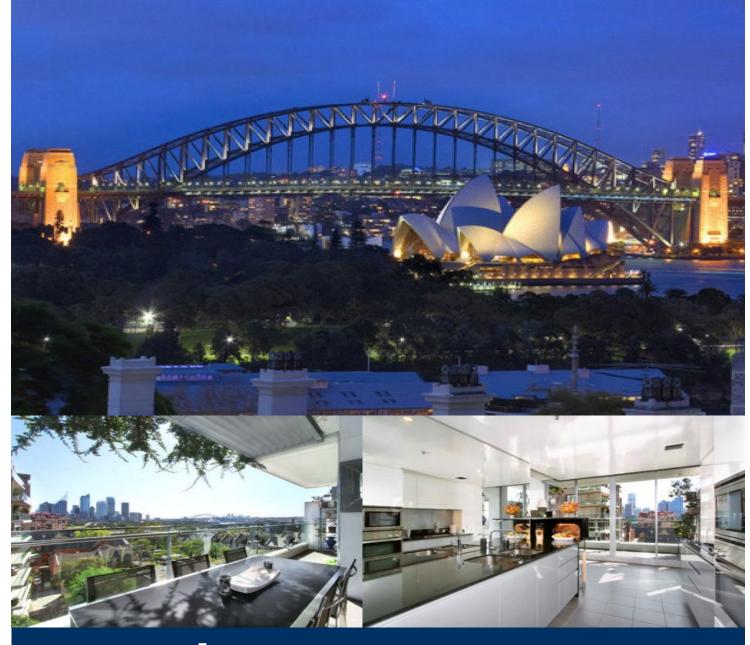

morton.

505/81 Macleay Street

Enjoy the experience of Sydney's iconic views of City Skyline, Harbour Bridge, Opera House and Botanic Gardens from this exquisitely appointed 2 level inner city apartment in one of Sydney's most desirable buildings.

Located in Potts Point's famous IKON building this apartment reflects and radiates natural light from floor to ceiling windows embellished by the use of innovative architectural design and strategically placed mirrors.

Close to the city, renowned restaurants, exclusive shopping and entertainment venues are also right your doorstep.

- One of IKON's best east/west flow through floorplans boasting 191 sqm plus 30 sqm parking
- Enjoy breathtaking views from all main areas which open out to sunlit balconies
- Beautiful sophisticated d écor evoking urban style
- Granite kitchen with Miele stainless steel appliances and breakfast