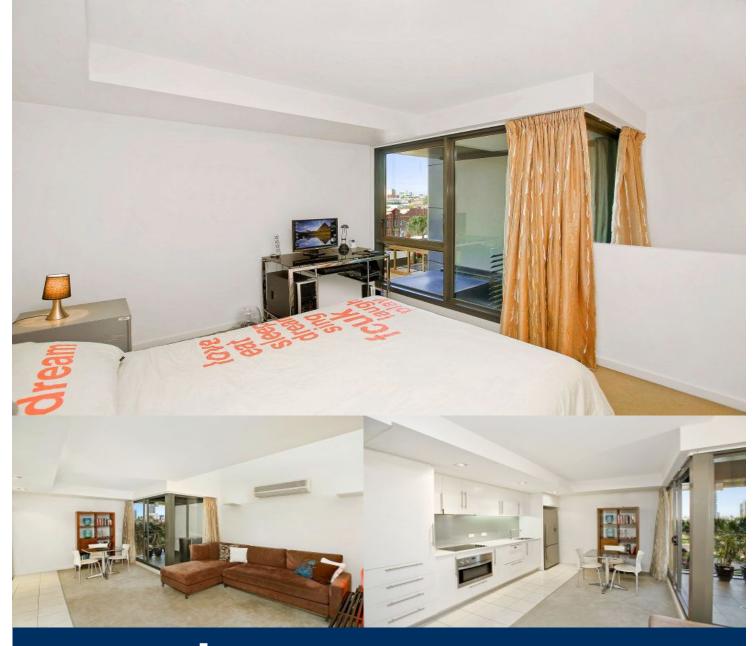

morton.

**SURRY HILLS** 511/20 Pelican Street

This large loft-style one bedroom apartment, located in the landmark 'Monument' building, typifies sleek city living. With views from the north facing balcony over the immaculate resort-style garden and the architecturally designed glass-sided lap pool, this apartment is perfect for a single, young couple or investor looking for a premium long term return.

- Generous open plan living opening onto balcony
- CaesarStone kitchen with Miele appliances
- Superb loft-style bedroom with built-in robes
- Sleek designer bathroom, internal laundry
- Reverse-cycle air-conditioning and storage space
- Concierge, gym, full security with video intercom
- Lower level amenities such as a supermarket
- Hyde Park and CBD moments away
- Public transport at your door