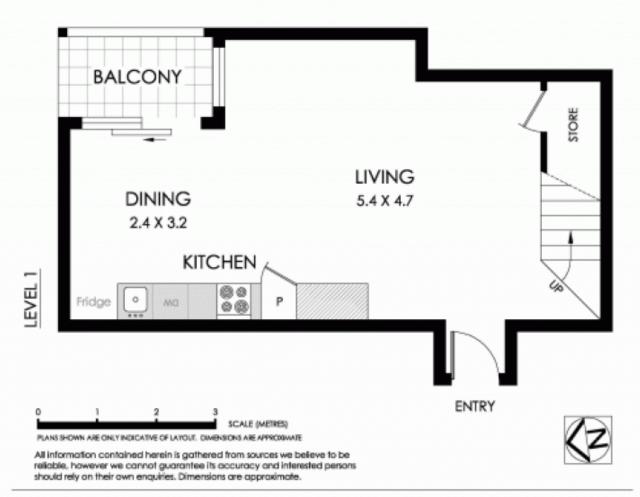

- Generous open plan living opening onto balcony
- CaesarStone kitchen with Miele appliances
- Superb loft-style bedroom with built-in robes
- Sleek designer bathroom, internal laundry
- Reverse-cycle air-conditioning and storage space
- Concierge, gym, full security with video intercom
- Lower level amenities such as a supermarket
- Hyde Park and CBD moments away
- Public transport at your door

# DARLINGHURST

Apartment Size: 64m2