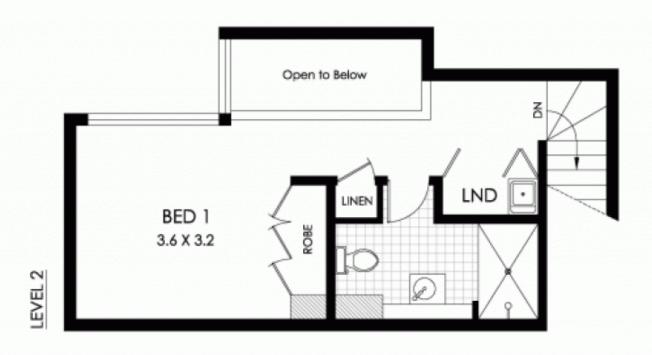

- Generous open plan living opening onto balcony
- CaesarStone kitchen with Miele appliances
- Superb loft-style bedroom with built-in robes
- Sleek designer bathroom, internal laundry
- Reverse-cycle air-conditioning and storage space
- Concierge, gym, full security with video intercom
- Lower level amenities such as a supermarket
- Hyde Park and CBD moments away
- Public transport at your door

# DARLINGHURST

Apartment Size: 64m2