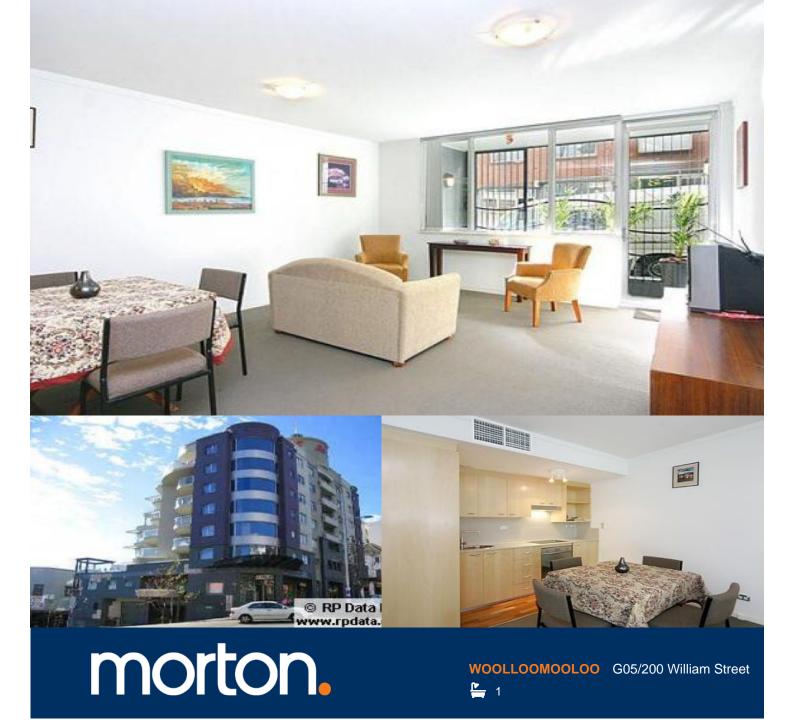

Situated in the Marquis Building, this generous 52sqm east facing studio apartment is in immaculate, near new condition and would make a great city base. A practical floorplan offering a separate sleeping alcove big enough to be a one bedder.

- Modern kitchen with European appliances
- Attractive bathroom with laundry facilities
- Loads of storage, reverse cycle a/c
- Separate security entrance in McElhone St
- Stunning views from common rooftop tce
- Tenanted until mid 2009 for \$340pw
- Convenient location, mins to Victoria St