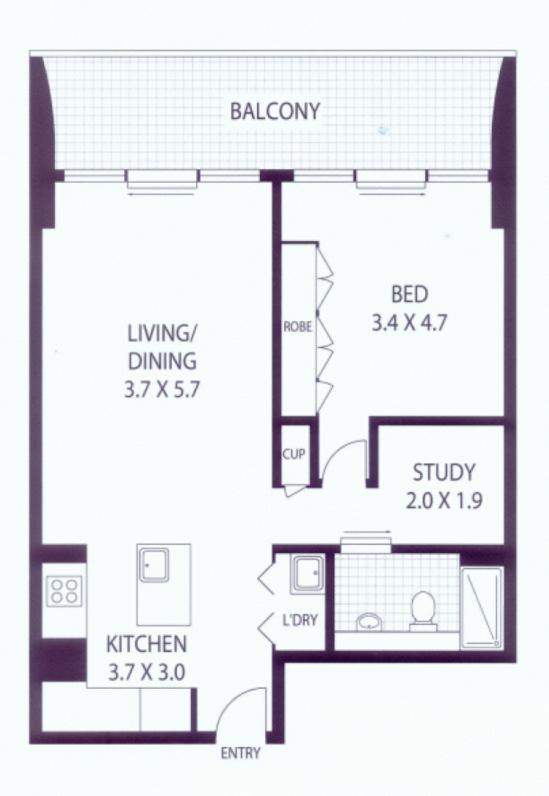

- Embracing the warming light of a northern aspect
- Well proportioned open plan lounge and dining
- Sunny balcony, double bedroom with built-in robe
- Study, quality granite kitchen and European laundry
- Pet friendly building with concierge
- Heated outdoor pool, landscaped gardens, gym