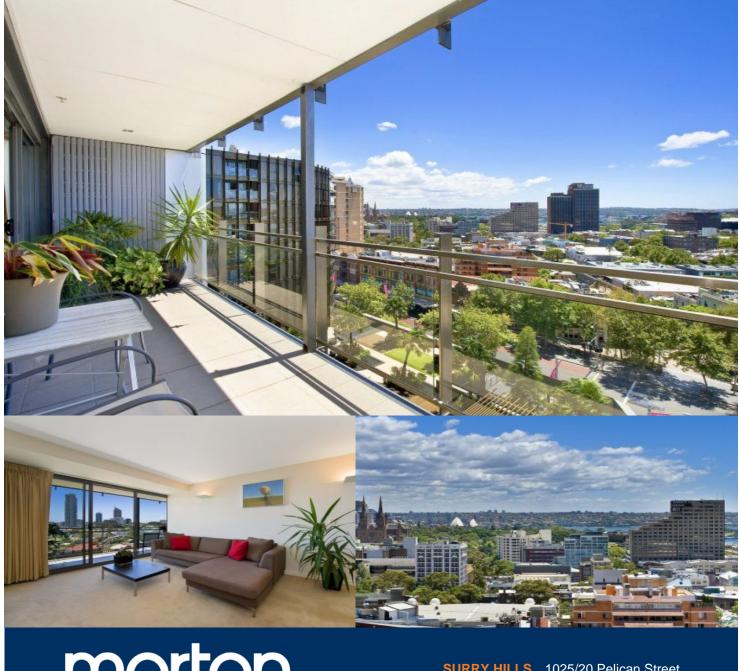

## Sarah Fowell

sarah@morton.com.au

Set high in 'Monument', one of Sydney's most recognised communities, this stunning home is the ultimate in sophisticated designer living. An iconic offering from Wood/Marsh Architecture that flows over a welcoming 72sqm, breathtaking views stretch to the harbour and the iconic sails of the Opera House.

- Embracing the warming light of a northern aspect
- Well proportioned open plan lounge and dining
- Sunny balcony, double bedroom with built-in robe
- Study, quality granite kitchen and European laundry
- Pet friendly building with concierge
- Heated outdoor pool, landscaped gardens, gym