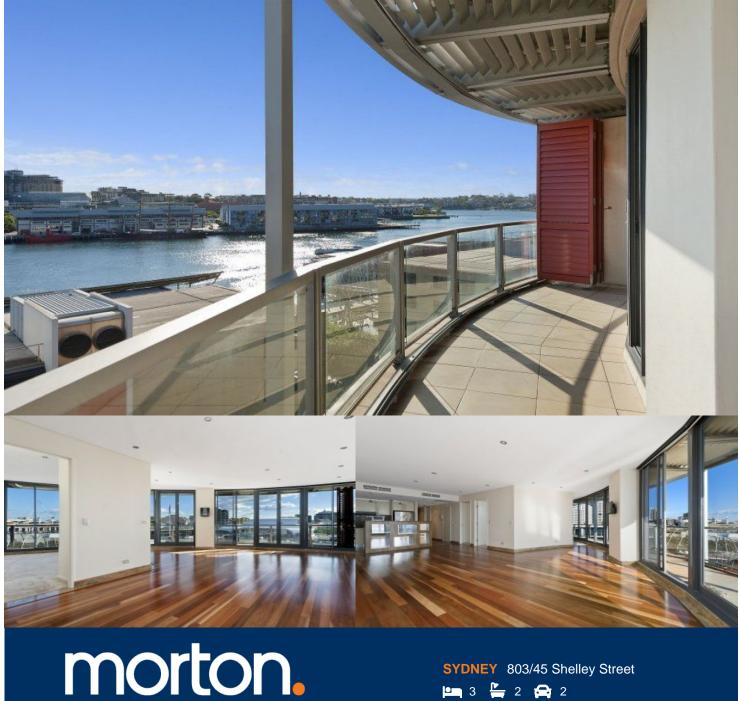

Gracing the top floor of 'King Street Wharf', this sophisticated designer apartment boasts striking appointments, executive design and breathtaking Darling Harbour views. The large living space with wall to wall windows leads onto an expansive wrap around balcony overlooking the enchanting harbour.

- 142sqm harbour front living including an alfresco balcony
- Harbour views and balcony access from every room
- Impressive granite entrance hall and bathrooms
- Main bedroom with ensuite and walk-in wardrobes
- Two additional bedrooms/study with wardrobes
- Open plan kitchen with granite bench tops, marble bathrooms
- Double lockup garage with storage, electronic gates, intercom
- Minutes to the CBD, Cockle Bay, shops and public transport