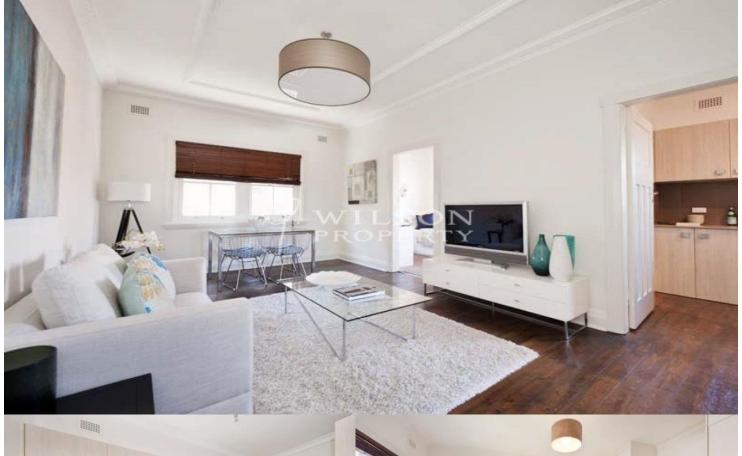

This charming 1 bedroom apartment features a fabulous additional study/guest bedroom, also with built-ins, perfect for a home office and/or spare bedroom.

The hard wood floors accentuate the desirable period features & are highlighted by a recently updated kitchen with caesarstone benchtops & stainless steel appliances.

The master bedroom includes built-ins, high ceilings & provides a sunny vista over the local district towards Centennial Park. The renovated bathroom is also luxuriously appointed & the property has been freshly painted throughout.