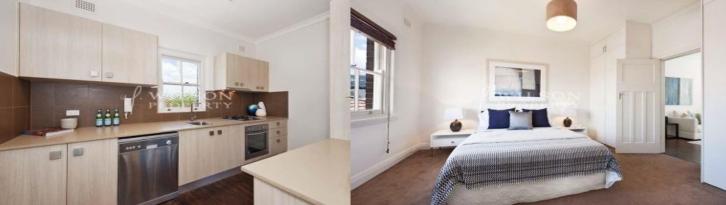

This charming 1 bedroom apartment features a fabulous additional study/guest bedroom, also with built-ins, perfect for a home office and/or spare bedroom.

The hard wood floors accentuate the desirable period features & are highlighted by a recently updated kitchen with caesarstone benchtops & stainless steel appliances.

The master bedroom includes built-ins, high ceilings & provides a sunny vista over the local district towards Centennial Park. The renovated bathroom is also luxuriously appointed & the property has been freshly painted throughout.