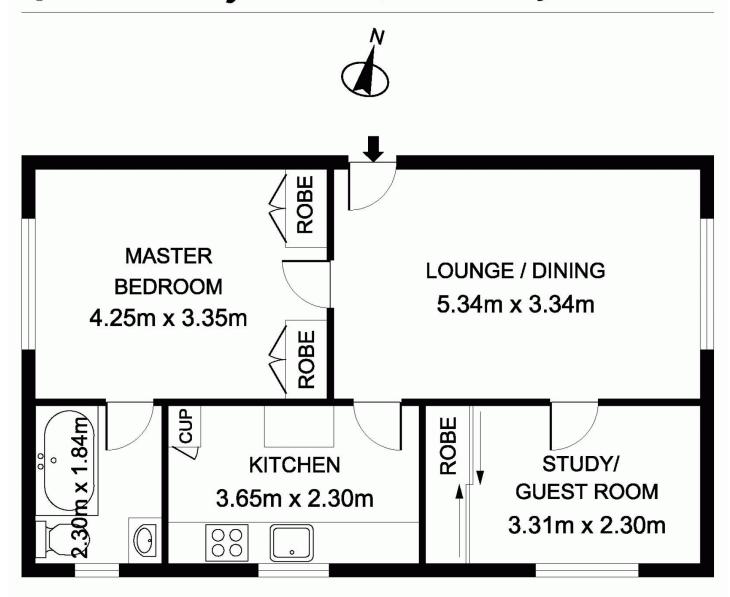

This charming 1 bedroom apartment features a fabulous additional study/guest bedroom, also with built-ins, perfect for a home office and/or spare bedroom.

The hard wood floors accentuate the desirable period features & are highlighted by a recently updated kitchen with caesarstone benchtops & stainless steel appliances.

The master bedroom includes built-ins, high ceilings & provides a sunny vista over the local district towards Centennial Park. The renovated bathroom is also luxuriously appointed & the property has been freshly painted throughout.

The property does actually feature 2 separate bedrooms, however as the bathroom is positioned off the main bedroom,

As advertised or by appointment