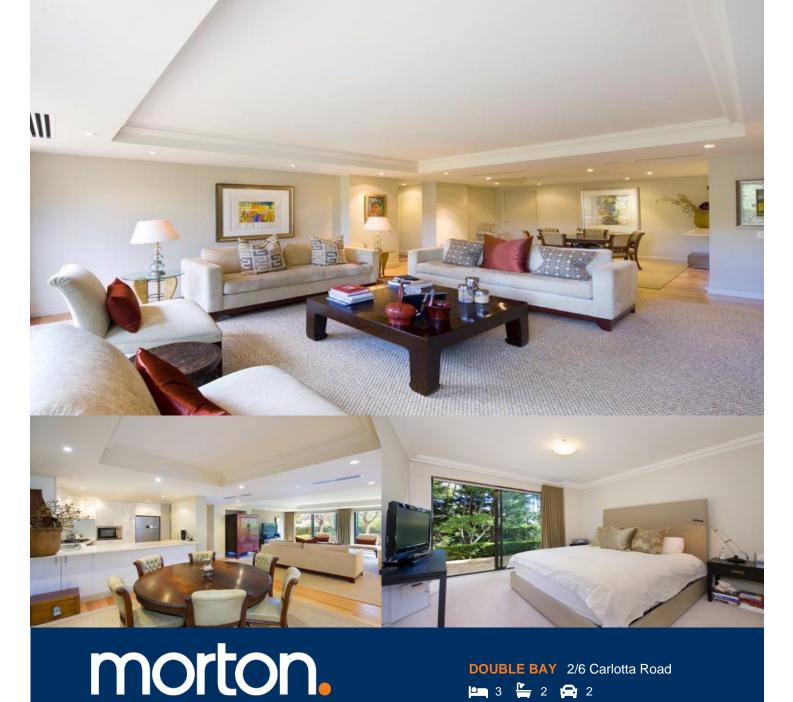

- Very rare 260sqm 3 bedroom, 2 bathroom security apartment
- Double lock-up garage with direct lift access, quiet residential
- Leafy green district views from all rooms & entertaining garden terrace
- Generous layout & proportions with separate lounge & dining
- 3 bedrooms all with built-ins & access to outdoor terrace
- Tiled formal entry vestibule, large separate laundry, ample storage
- Built-in stainless steel AEG appliances & 5 burner gas cook
- Wooden floors throughout, plush carpets in bedrooms, air-conditioned
- Two luxurious bathrooms, main with spa bath & master with ensuite
- Well maintained security building, only two apartments per
- Amazing location for cafes, restaurants, shopping & transport
- Surrounded by parks, schools, golf courses, shops & fine

**DOUBLE BAY** 2/6 Carlotta Road