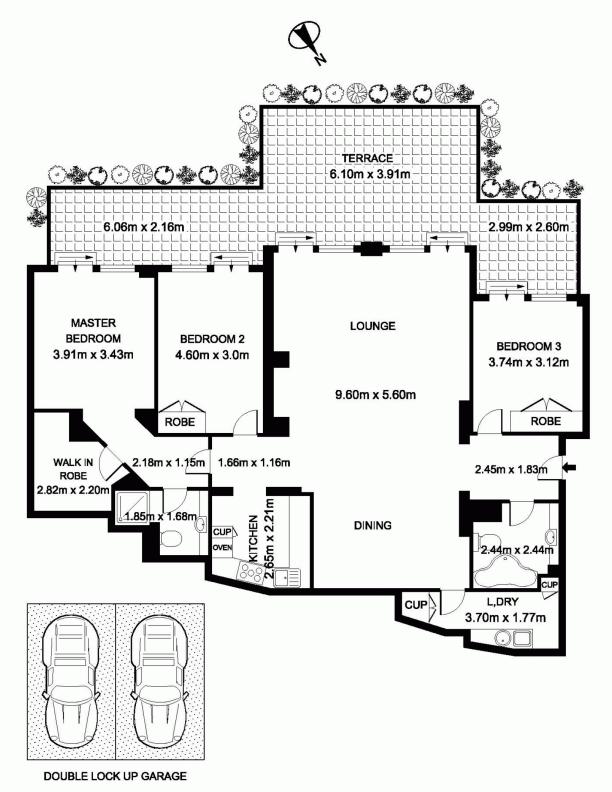

- Very rare 260sqm 3 bedroom, 2 bathroom security apartment
- Double lock-up garage with direct lift access, quiet residential
- Leafy green district views from all rooms & entertaining garden terrace
- Generous layout & proportions with separate lounge & dining
- 3 bedrooms all with built-ins & access to outdoor terrace
- Tiled formal entry vestibule, large separate laundry, ample storage
- Built-in stainless steel AEG appliances & 5 burner gas cook
- Wooden floors throughout, plush carpets in bedrooms, air-conditioned
- Two luxurious bathrooms, main with spa bath & master with ensuite
- Well maintained security building, only two apartments per
- Amazing location for cafes, restaurants, shopping & transport
- Surrounded by parks, schools, golf courses, shops & fine

**DOUBLE BAY** 2/6 Carlotta Road