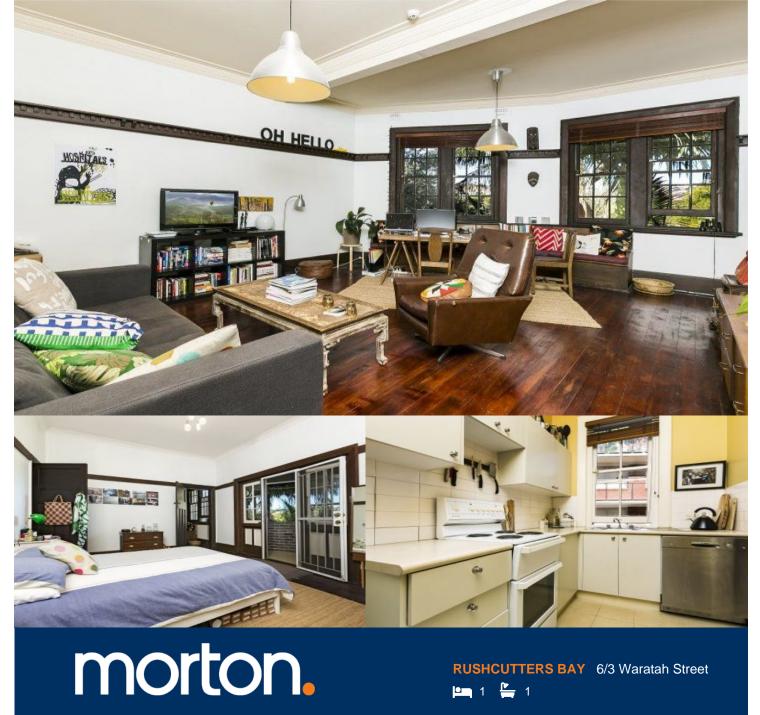

Exuding the character and charm for which the Art Deco period is renowned, this exceptional residence is conveniently placed in one of Rushcutters Bay's most sought-after enclaves. In 'Park Entrance', a boutique block of 6, it is literally footsteps to magnificent harbourside parklands.

- A private leafy aspect in a prime top floor setting
- Peaceful living with only one minor common wall
- Extremely well proportioned, expansive entertaining
- Stunning traditional appointments, soaring ceilings
- Spacious master bedroom complete with a balcony
- A common roof terrace comes with harbour views
- Neatly presented with minor scope to modernise
- Polished floors, plate rails and an integrated laundry

**RUSHCUTTERS BAY** 6/3 Waratah Street 1