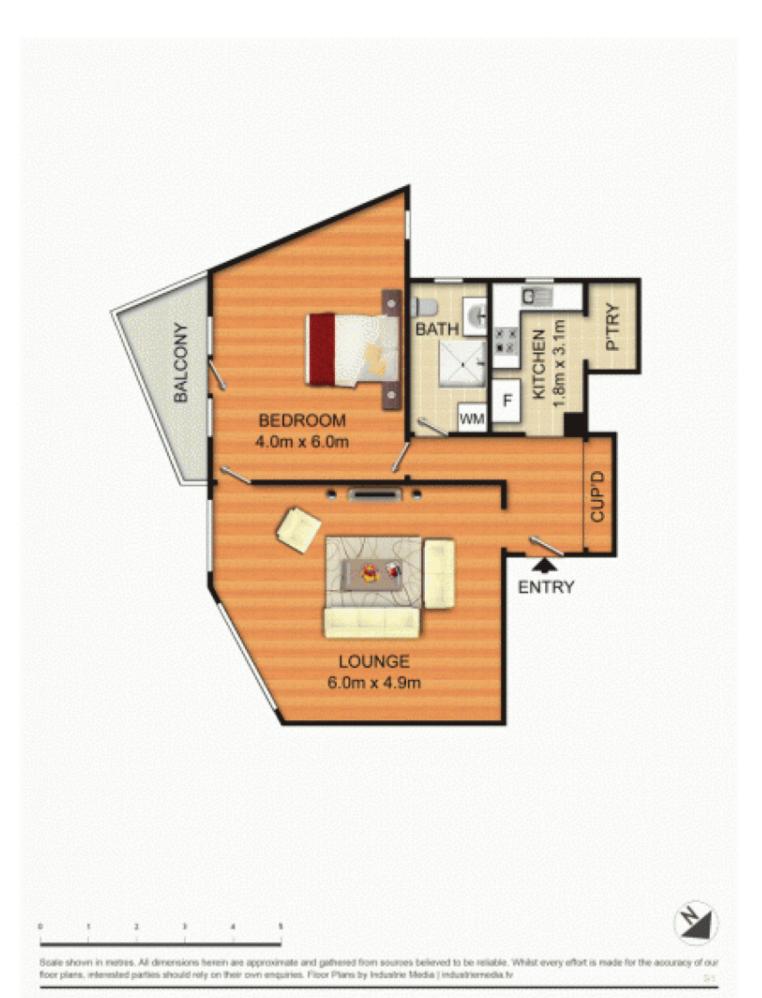

- A private leafy aspect in a prime top floor setting
- Peaceful living with only one minor common wall
- Extremely well proportioned, expansive entertaining
- Stunning traditional appointments, soaring ceilings
- Spacious master bedroom complete with a balcony
- A common roof terrace comes with harbour views
- Neatly presented with minor scope to modernise
- Polished floors, plate rails and an integrated laundry