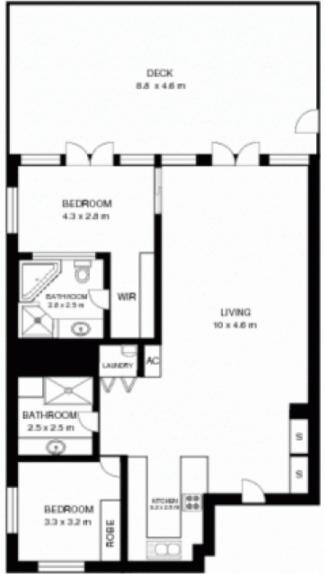

## 104/6 Cowper Wharf Road, WOOLLOOMOOLOO

This floor plan is intended as a guide onty, layout dimension are approximate only. No representation or warranties of any nature whatsoever are given or intended. Any person using this information should rely on their own enquiries.