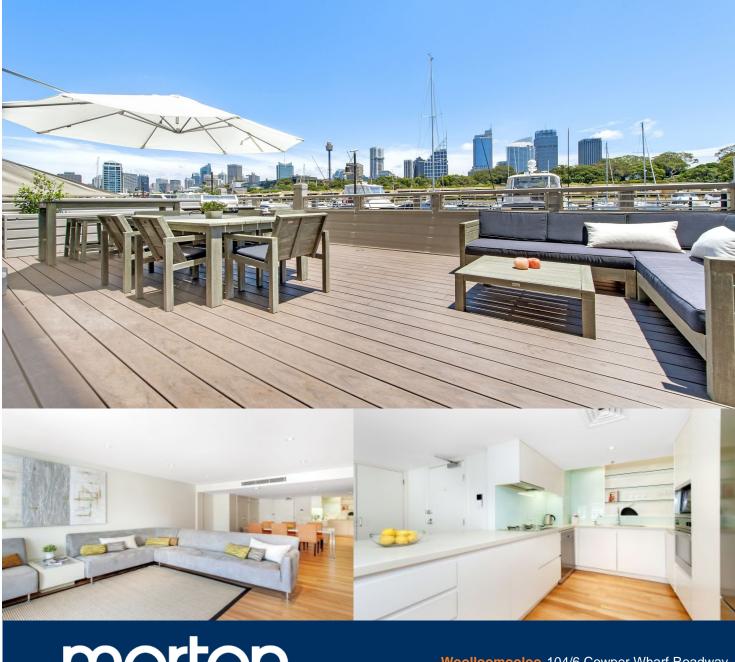

morton.

Woolloomooloo 104/6 Cowper Wharf Roadway

**View** 

As advertised or by appointment

## **Noel Jenkins**

0410 593 694

noel@morton.com.au

Beautifully refurbished to the most exacting of standards and designed for a low maintenance lifestyle of undeniable convenience just minutes to the city. Ideally suited to the investor or professional couple, this is the ultimate in waterfront living in one of the world's most celebrated locales.

- Expansive 43sqm deck is perfect for al fresco entertaining
- Bathed in streaming rays of afternoon sun throughout
- Sleek gas kitchen, CaesarStone benches
- Double bedrooms with built-ins, master opens to the deck
- Convenient direct access from the deck to the boardwalk
- Plantation shutters, ducted air conditioning, video intercom
- Open lounge and dining, 24hr security and floating floors
- Secure parking onsite