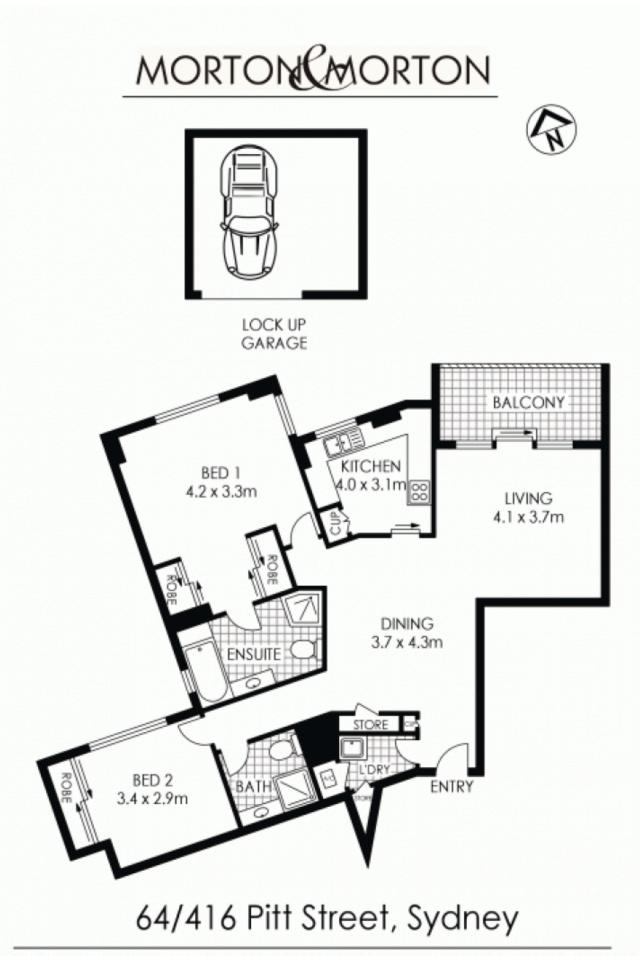

- Spacious living area with enclosed balcony/sunroom
- Adaptable floor plan with separate dining area
- Stylishly renovated CaeserStone kitchen with Smeg appliances
- Master bedroom with walk-through robe and ensuite
- 2nd bedroom with built-in robe
- Fully tiled main bathroom
- Large internal storage and laundry
- Single lock up garage with storage space
- 24 hour concierge and security
- Facilities include pool, gym, spa, sauna and squash courts

## SYDNEY 64/416 Pitt Street