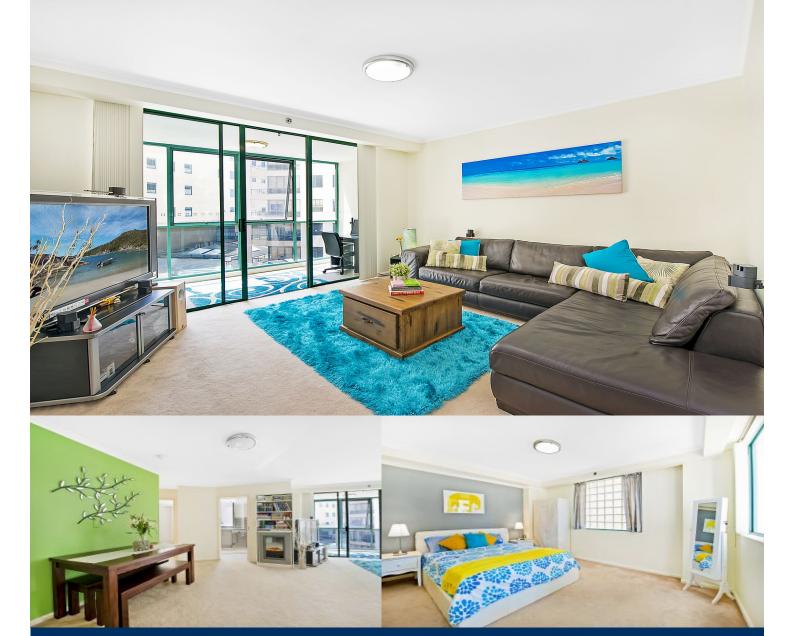

# morton.

Designed to maximise on space and superb positioning, this contemporary apartment at the Regis Tower offers an effortless centric lifestyle within the vivid Haymarket precinct. Presenting a unique floor plan with flexible living spaces and resident resort style facilities, this residence is an exceptional opportunity for astute investors to capitalize on such a sought-after city location.

- Spacious living area with enclosed balcony/sunroom
- Adaptable floor plan with separate dining area
- Stylishly renovated CaeserStone kitchen with Smeg appliances
- Master bedroom with walk-through robe and ensuite
- 2nd bedroom with built-in robe
- Fully tiled main bathroom
- Large internal storage and laundry
- Single lock up garage with storage space
- 24 hour concierge and security
- Facilities include pool, gym, spa, sauna and squash courts