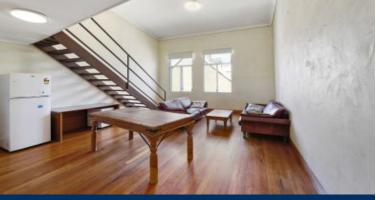

- Enjoy the creative space as is or suitable for renovation
- Large flowing living area with great natural light
- Soaring 3m ceilings, timber floors, brick construction
- Generously proportioned loft-style bedroom
- North facing private exterior entertainers terrace