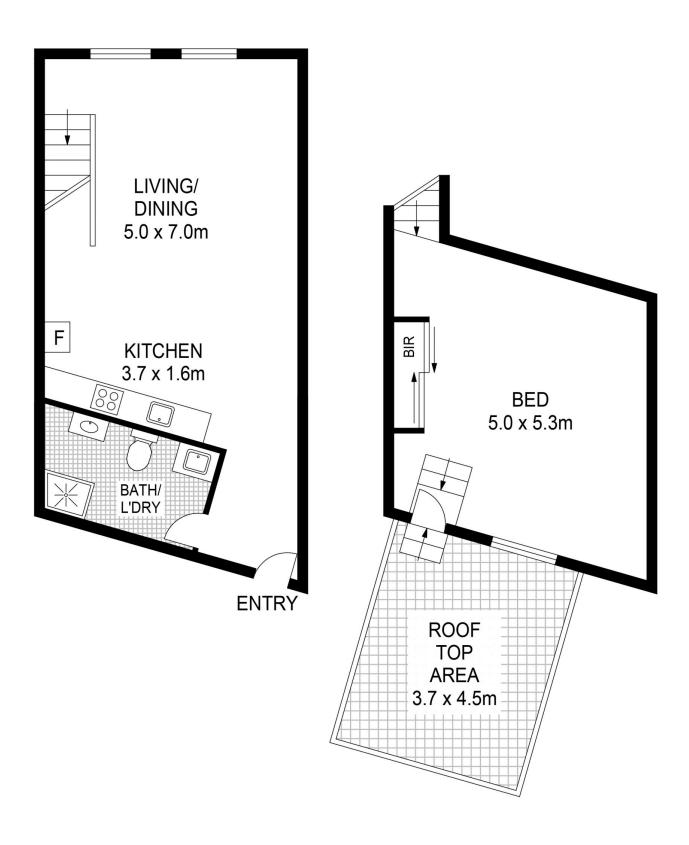

- Enjoy the creative space as is or suitable for renovation
- Large flowing living area with great natural light
- Soaring 3m ceilings, timber floors, brick construction
- Generously proportioned loft-style bedroom
- North facing private exterior entertainers terrace