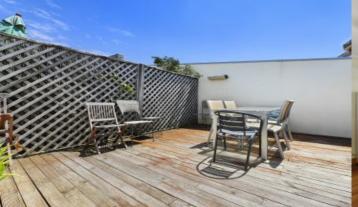

- Enjoy the creative space as is or suitable for renovation
- Large flowing living area with great natural light
- Soaring 3m ceilings, timber floors, brick construction
- Generously proportioned loft-style bedroom
- North facing private exterior entertainers terrace