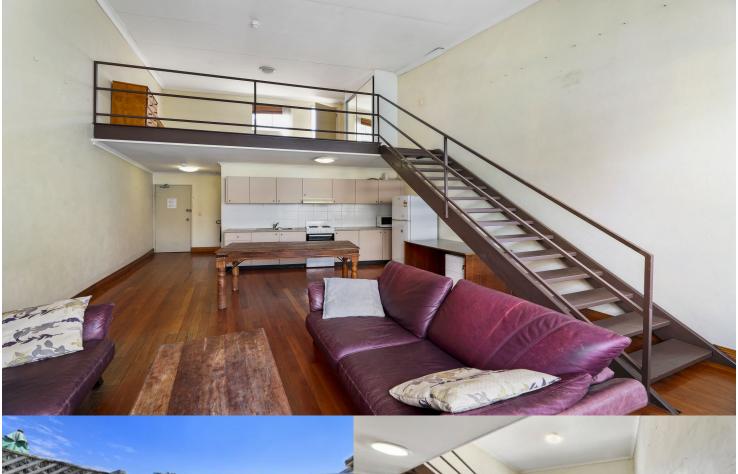

## morton.

Redfern 14/1-19 Regent Street

**1** 

1 🖺

This is an exceptional lifestyle opportunity offering many versatile options and possibilities for creative professionals, investors seeking a small project or the perfectly positioned city fringe pad. Located in a unique boutique building atop of retail showrooms you are minutes to Redfern train station, UTS and the sydney CBD.

- Enjoy the creative space as is or suitable for renovation
- Large flowing living area with great natural light
- Soaring 3m ceilings, timber floors, brick construction
- Generously proportioned loft-style bedroom
- North facing private exterior entertainers terrace