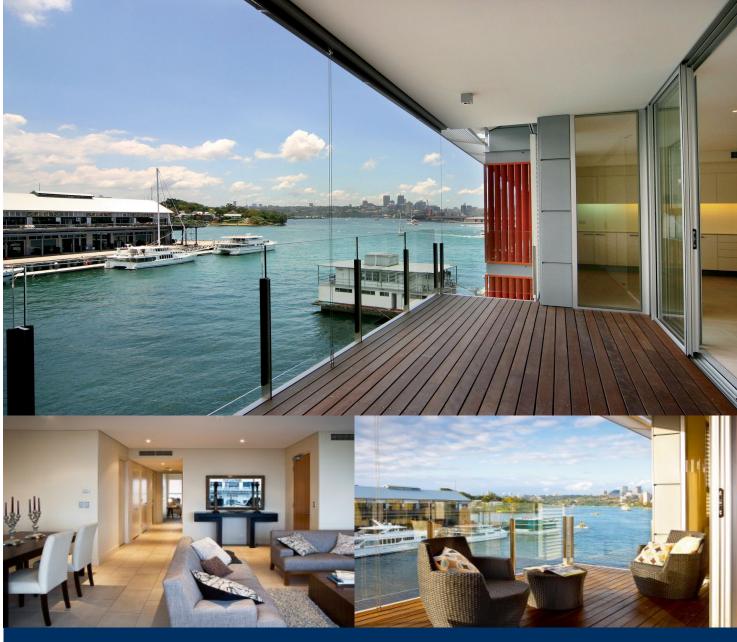

morton.

Pyrmont 246/3 Darling Island Road

2

Located on Darling Island's exclusive harbourside peninsula, this open plan two bedroom apartment will suit those seeking space, privacy and exceptional sun lit living areas. Positioned right on the water's edge and spanning across the entire floor, this apartment enjoys expansive views of Sydney Harbour, the Harbour Bridge and city.

- Large open plan lounge and dining with soaring ceilings
- Opens to large balcony ideally suited to indoor/outdoor living
- Integrated kitchen with stone bench tops and Miele appliances
- Master bedroom with walk-through wardrobe and ensuite
- Equally spacious second bedroom with ensuite
- Additional guest powder room
- Reverse cycle dual-zone air conditioning
- Building security with direct lift access
- Secure parking, storage and concierge service
- Excellent facilities include 20 metre pool, gym, spa and sauna