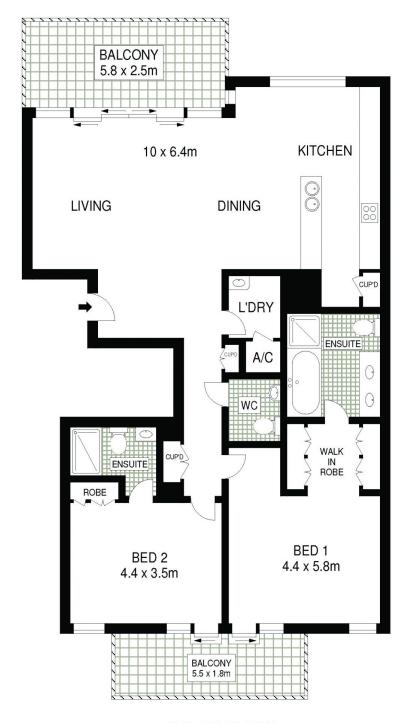

# **FOURTH FLOOR**

INT: 130m<sup>2</sup> EXT: 24m<sup>2</sup>

## 246/3 DARLING ISLAND ROAD

PYRMONT

0 1 5

SCALE BAR in metres

ALL INFORMATION CONTAINED HEREIN IS GATHERED FROM SOURCES WE BELIEVE TO BE RELIABLE. HOWEVER WE CANNOT GUARANTEE ITS ACCURACY AND INTERESTED PERSONS SHOULD RELY ON THEIR OWN ENQUIRIES. DIMENSIONS ARE APPROXIMATE