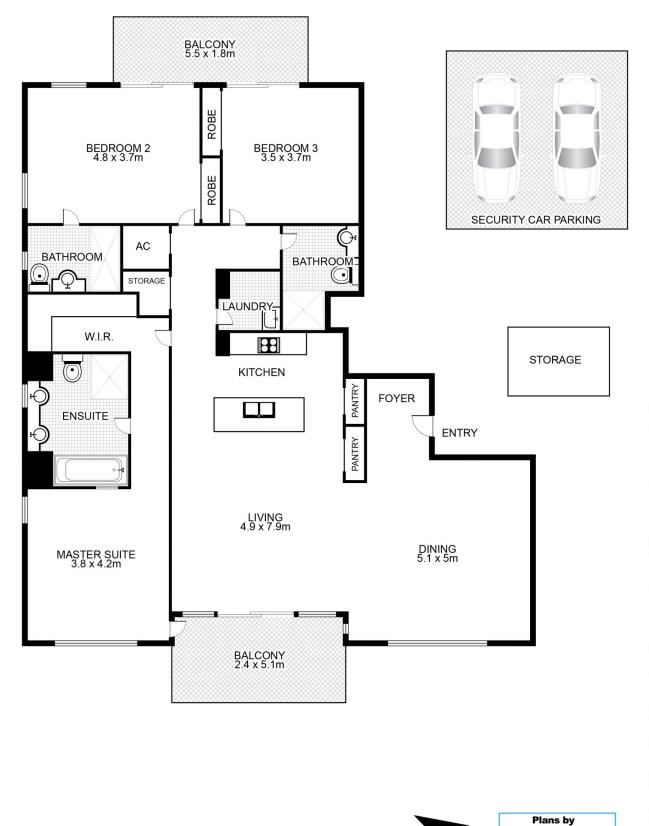

## 323/3 Darling Island Road, PYRMONT

This floor plan is intended as a guide only. Layout dimension are approximate only. No representation or warranties of any nature whatsoever are given or intended. Any person using this information should rely on their own enquiries.