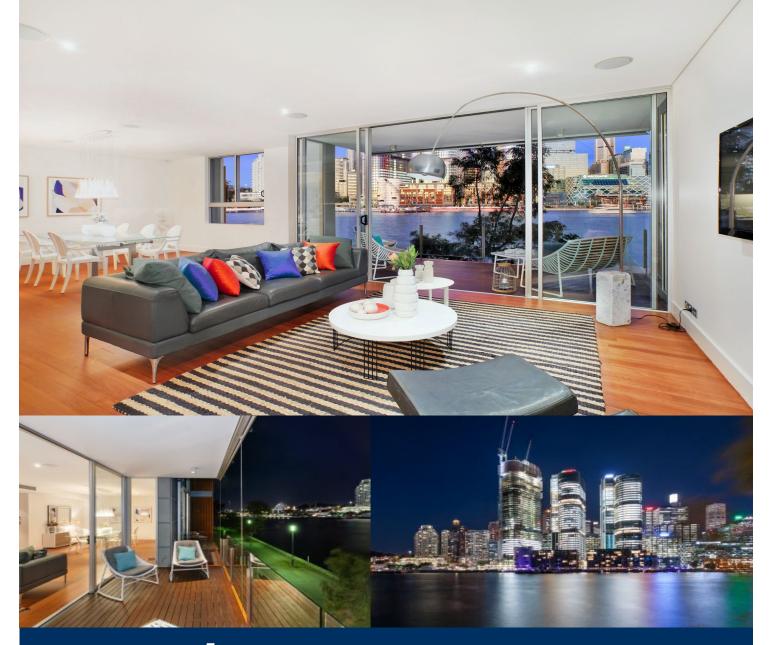

# morton.

Dominated by iconic views that stretch across the water to embrace the majestic arch of the Harbour Bridge and the magnificent skyline, this breathtaking residence is the epitome of luxury. Prestigiously set in one of Sydney's most exclusive harbourfront cul de sacs, this is an offering of unquestionable distinction.

- Masterfully designed with an intuitive use of flowing space
- Beautifully presented with an unerring attention to detail
- Oriented to capture both morning and afternoon sunlight
- Expansive open entertaining areas, sun-washed balconies
- Stunning master with ensuite, walk-in wardrobe and views
- Deluxe kitchen has CaesarStone benches and gas appliances
- Hardwood floors, ducted air conditioning and storage cage
- Side by side parking, integrated sound and video intercom
- 24hr concierge, 20m heated pool, sauna, spa and gym