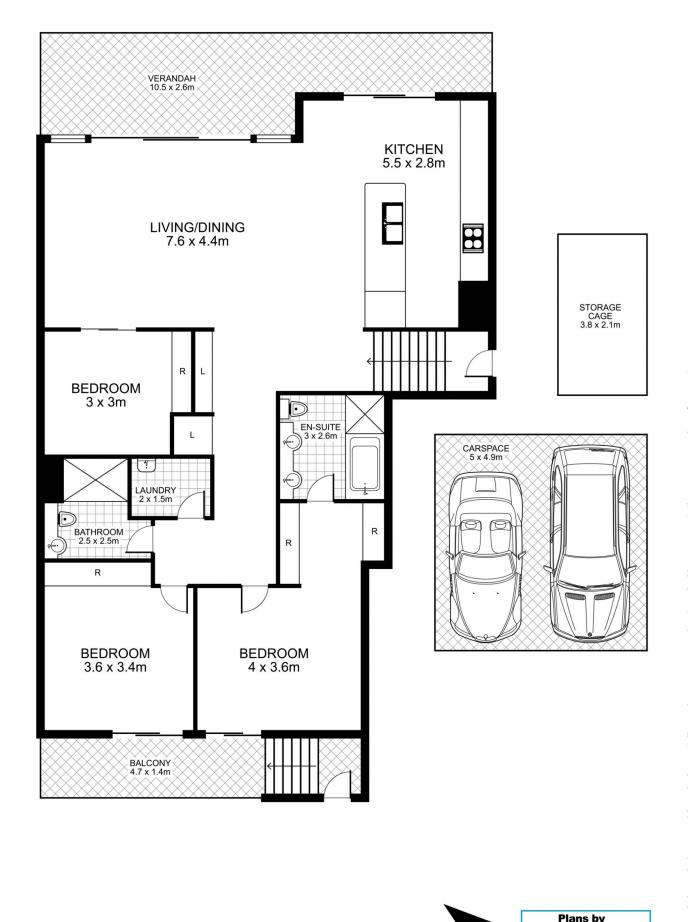

- An intuitive design enhanced with luxurious appointments
- Soothed by cooling breezes and bathed in ambient light
- Well configured to maximise the flow of space throughout
- Expansive open plan entertaining, sun-washed balcony
- Immaculate gourmet CaesarStone and Miele gas kitchen
- Generous bedrooms, master with ensuite and walk-in robe
- 24hr concierge, heated pool, spa, spacious storage cage
- Ducted air conditioning, dual access and timber floors
- Large side by side parking, elegant mirrored feature wall

### 217/3 Darling Island Road, PYRMONT

an is intended as a guide only. Layout dimensions are approximate only. No representations or warranties of any nature are given or intended. Any person using this information should rely on their own enquiries