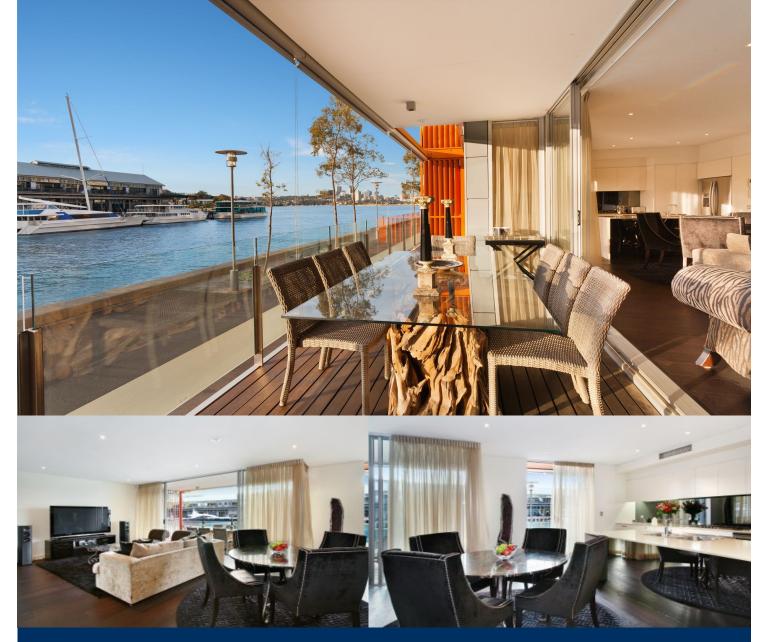

# morton.

Prestigiously perched on the water's edge in what is generally considered to be one of Sydney's most exclusive harbourfront peninsulas, this exquisite residence is a haven of breathtaking distinction. Opening to uninterrupted direct harbour views, this is an upgraded lifestyle offering that is beyond compare.

- An intuitive design enhanced with luxurious appointments
- Soothed by cooling breezes and bathed in ambient light
- Well configured to maximise the flow of space throughout
- Expansive open plan entertaining, sun-washed balcony
- Immaculate gourmet CaesarStone and Miele gas kitchen
- Generous bedrooms, master with ensuite and walk-in robe
- 24hr concierge, heated pool, spa, spacious storage cage
- Ducted air conditioning, dual access and timber floors
- Large side by side parking, elegant mirrored feature wall