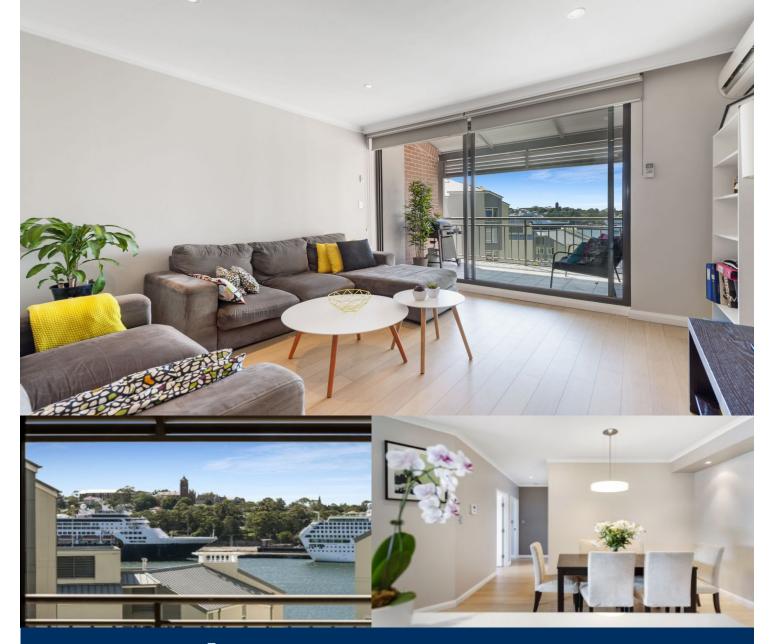

## morton.

Positioned on the top floor of Fleetview in the sought after Jackson's Landing, this light filled apartment will suit those seeking a conveniently located abode with outstanding designer finishes. With a living area flowing on to the large balcony with harbour views this apartment offers the rare opportunity to reside in the best two bedroom in the building

- Stunning timber floors with a light finish
- Fully renovated kitchen with stainless steel appliances
- Complete with distinct lounge and dining areas
- Living space opens to a BBQ entertaining balcony
- Heated stone floors in both designer bathrooms
- Soft close drawers in the designer european kitchen
- Double bedrooms, mirrored b/ins, master has ensuite
- Indoor heated pool, gymnasium and air conditioning
- European laundry and a secure single parking space
- 24 hour security and stunningly maintained common areas
- Free access to a number of pools and fitness facilities
- Large storage shed at the end of the parking space