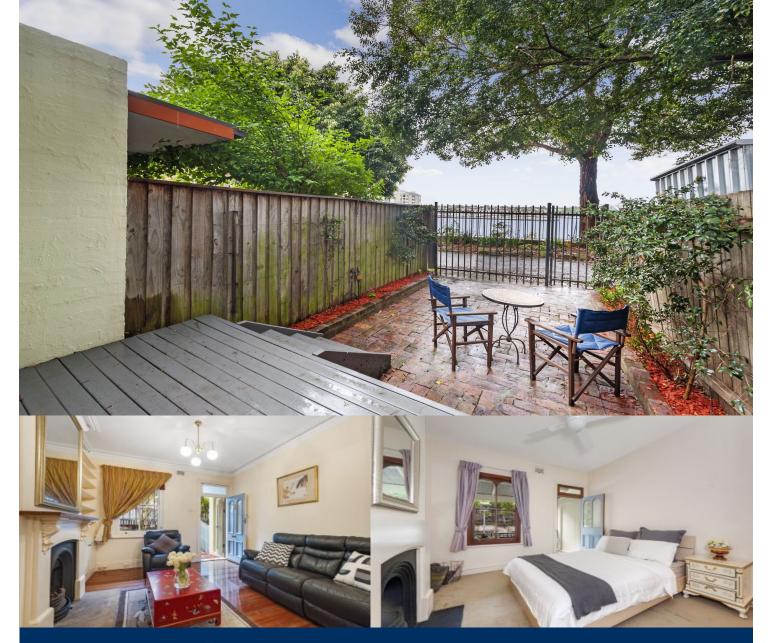

# morton.

Peacefully and privately positioned in one of Sydney's premier harbourside communities, this stunning traditional terrace offers a lifestyle of convenience and substance. In a historic community, the well presented interiors capture superb views across the harbour to Rozelle and Balmain.

- Well proportioned, flowing over three separate levels
- Impressively appointed for understated modern living
- With a choice of formal and casual entertaining areas
- Neat kitchen complete with gas appliances and dishwasher
- Outdoor living with a separate deck and garden courtyard
- Polished timber floors, original fireplaces and high ceilings
- With rear street access, ample storage and balconies