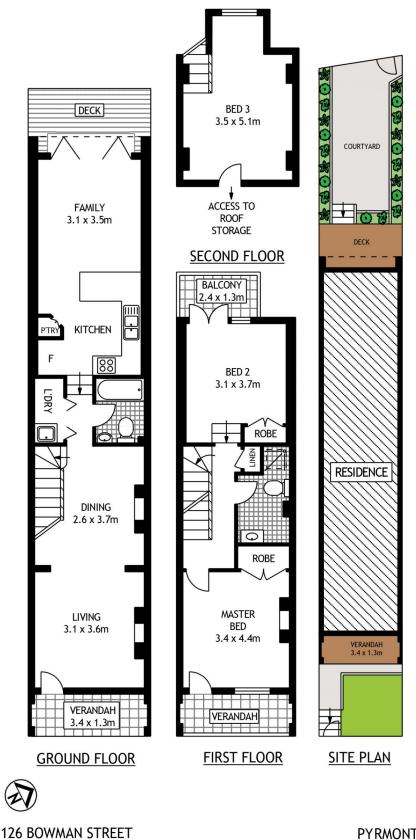

- Well proportioned, flowing over three separate levels
- Impressively appointed for understated modern living
- With a choice of formal and casual entertaining areas
- Neat kitchen complete with gas appliances and dishwasher
- Outdoor living with a separate deck and garden courtyard
- Polished timber floors, original fireplaces and high ceilings
- With rear street access, ample storage and balconies

### morton.com.au

SCAPE Floor Planing Disclaimer: This floor plan is conceptual only. It is provided for illustrative purposes only and should not be relied upon. We make no guaranteeas to the correctness of this plan. All interested parties should make and rely on their own enquiries in determining the accuracy of the information contained in this floor plan.