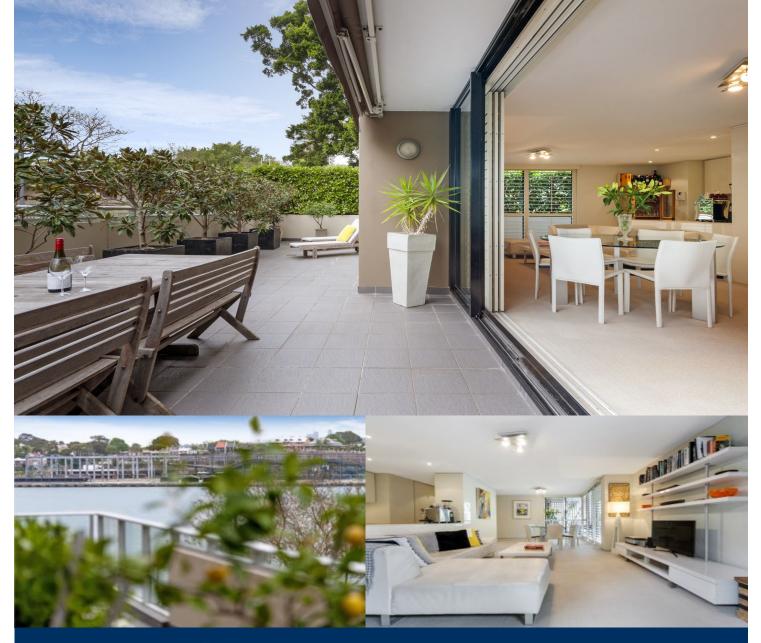

## morton.

A garden apartment like no other, this exceptional residence is peacefully positioned in the ultra prestigious 'Escarpment', arguably one of Sydney's finest vertical communities. Opening to a massive 65sqm courtyard and blessed with house-like proportions, this is a designer offering of rare quality.

- Embracing harbour glimpses and cooling water breezes
- Sunny northern perspective, coveted level street access
- Extremely spacious with open plan entertaining areas
- Deluxe CaesarStone gas kitchen, pet-friendly and storage
- Generous master, video intercom and plantation shutters
- A dress circle offering in the heart of Jackson's Landing