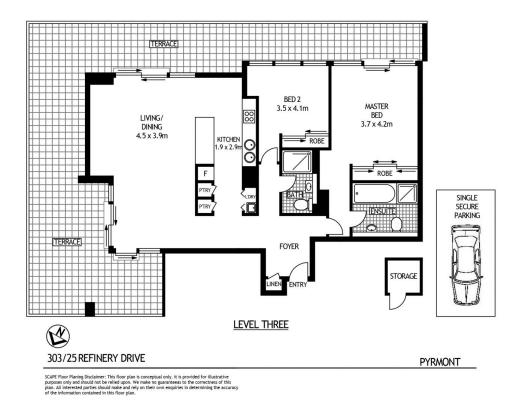

n apartment like no other, this exceptional residence is peacefully positioned in the ultra prestigious 'Escarpment', arguably one of Sydney's finest vertical communities. Opening to a massive 65sqm courtyard and blessed with house-like proportions, this is a designer offering of rare quality.

- Embracing harbour glimpses and cooling water breezes
- Sunny northern perspective, coveted level street access
- Extremely spacious with open plan entertaining areas
- Deluxe CaesarStone gas kitchen, pet-friendly and storage
- Generous master, video intercom and plantation shutters
- A dress circle offering in the heart of Jackson's Landing

Pyrmont 303/25 Refinery Drive □ 2 🔓 2 😭 1

## View

As advertised or by appointment

## Agent

lan Qiu

□ 0447 696 425
□ ian@morton.com.au

## morton.com.au