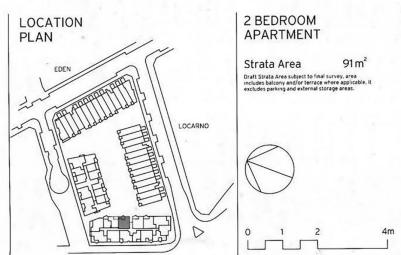

## 296/72 Ross Street, Forest Lodge

Please note that this floor plan was produced prior to completion of construction. The information contained herein is believed to be correct but is not plazanited. Ohmensions and areas are approximate. Changes will undoubtedly be made during development and subject to change without notice in accordance with the provision of the contract for sale. The furniture and furnishings depicted are not included with my sale and furnishings should not be taken to indicate the final position of power points. TV connection points and the like, prospective purchasers must refer to the contract for sale for the ordinary of inclusions. All graphics, including file layout, balastrades, planting, lowers and sunshading devices,

are initiative only.

NOTE: Bulkheads: necessary for services are not depicted. Floor plans are at an unspecified scale. Plant
do not show additional features within each tot such as hot water systems, service yards, letterboxes
and side and rear retaining walls. Purchaster option noted on floor plans is located on some lots only

and is available at purchaser cost only at time of sale.

The design, landscaping and embellishment of the public park areas, and the timing of their delivery, including access to them, will be by The City of Sydney Council and determined in their sole discretion.

Durchasers must refur on their own enquiries in relation to all matters.

16.08.13[A]

\* Fixed louvres

For further enquiries call 9080 8888 or visit haroldparkbymirvac.com