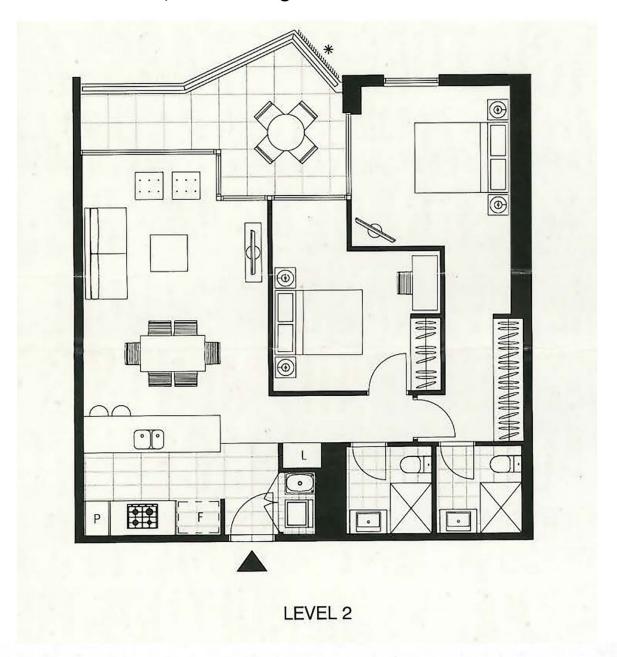

## 296/72 Ross Street, Forest Lodge

Please note that this floor plan was produced prior to completion of construction. The information contained herein is believed to be correct but is not plazanited. Ohmensions and areas are approximate. Changes will undoubtedly be made during development and subject to change without notice in accordance with the provision of the contract for sale. The furniture and furnishings depicted are not included with my sale and furnishings should not be taken to indicate the final position of power points. TV connection points and the like, prospective purchasers must refer to the contract for sale for the ordinary of inclusions. All graphics, including file layout, balastrades, planting, lowers and sunshading devices,

are initiative only.

NOTE: Bulkheads: necessary for services are not depicted. Floor plans are at an unspecified scale. Plant
do not show additional features within each tot such as hot water systems, service yards, letterboxes
and side and rear retaining walls. Purchaster option noted on floor plans is located on some lots only

and is available at purchaser cost only at time of sale.

The design, landscaping and embellishment of the public park areas, and the timing of their delivery, including access to them, will be by The City of Sydney Council and determined in their sole discretion.

Durchasers must refur on their own enquiries in relation to all matters.

16.08.13[A]

\* Fixed louvres

For further enquiries call 9080 8888 or visit haroldparkbymirvac.com