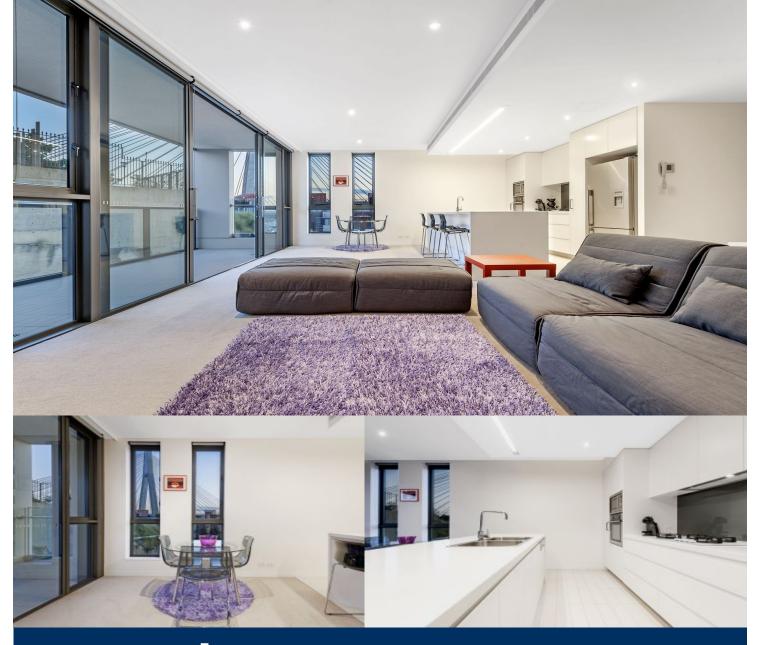

## morton.

Tranquilly and privately positioned in 'Sugardock', one of Jacksons Landing's most exciting and sought-after vertical communities, this is a designer residence unmatched in quality or sophistication. Beautifully appointed with an exacting attention to detail, it is simply a stroll to village life.

- Well configured to maximise the flow of light and space
- Expansive open plan living, distinct lounge and dining
- Chic kitchen has CaesarStone benches, gas appliances
- Generous master bedroom has ensuite and walk-in robe
- Ducted air con, balcony, video intercom, ample storage
- Building amenities include both a pool and a gymnasium
- With two common tennis courts, two pools and two gyms