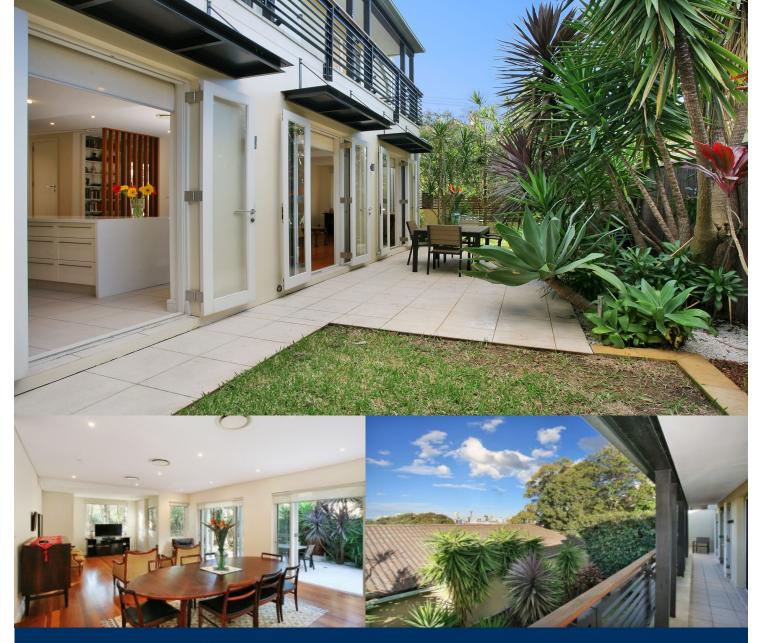

# morton.

Awash with the light of a northern aspect and immaculately presented throughout, this welcoming residence offers a spacious lifestyle of comfort, quality and convenience. Flowing over two levels and ideal for the discerning family, it is but a short stroll to the vibrant café culture of Darling Street.

- Landscaped garden is dappled in northern sunshine
- Harbour and skyline glimpses from the upper level
- Generous master with custom walk-in and ensuite
- Expansive open living flows to a sunny BBQ terrace
- Stylish CaesarStone kitchen has Miele gas appliances
- Solid full brick construction, polished floors and alarm
- Reverse air, internal access garage, ample storage