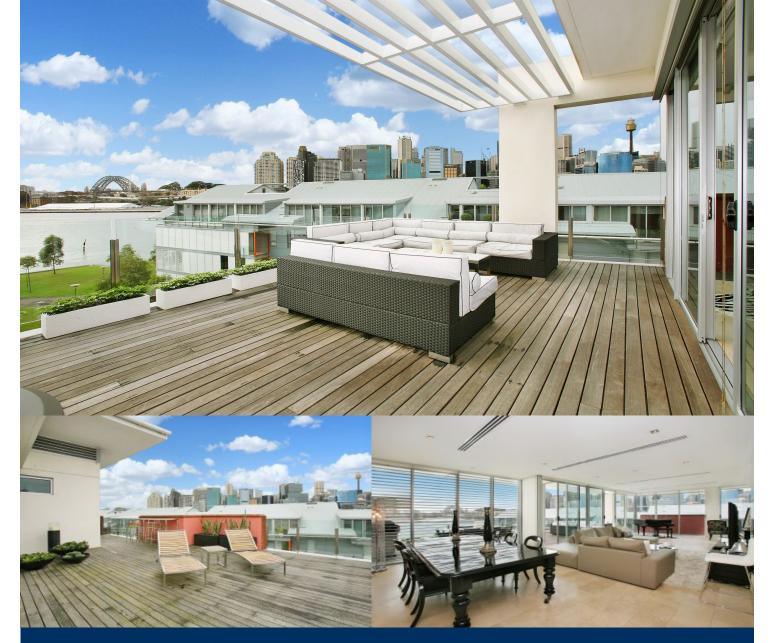

# morton.

Dominated by breathtaking panoramic views that stretch uninterrupted across the sparkling harbour waters to the majestic city skyline and the iconic arch of the Harbour Bridge, this exquisite ultra contemporary penthouse is the epitome of elegance and sophistication.

- No expense spared with flawless designer appointments
- Vast interiors are bathed in streaming northern sunshine
- For/informal living, soaring ceilings, underfloor heating
- A wealth of internal and external entertaining options
- CaesarStone and marble kitchen, Miele gas appliances
- Palatial master with deluxe ensuite, walk-through robe
- C-Bus intelligence system, air con, home office, storage
- 25m lap pool, spa, sauna, gymnasium and a concierge