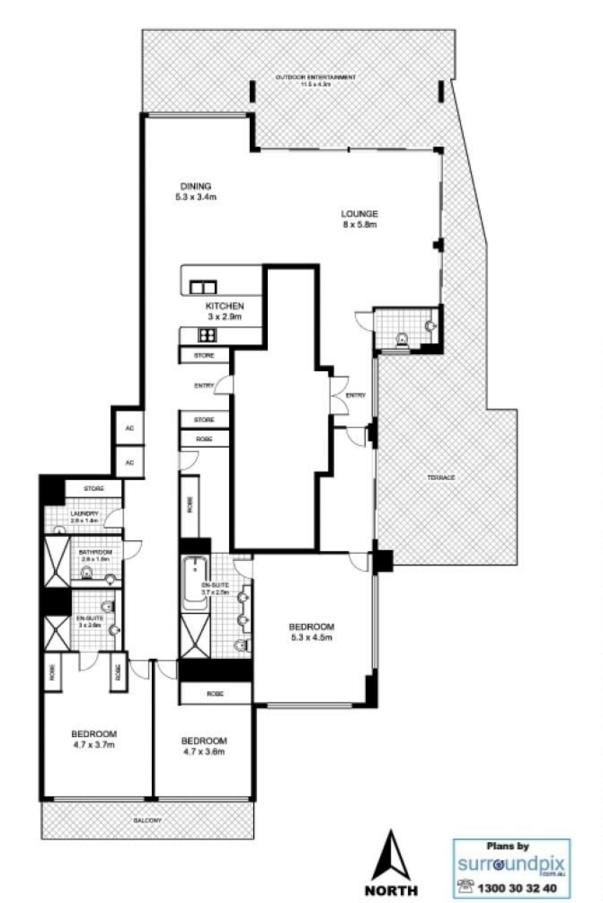

### 163/3 Darling Island Road, PYRMONT

This floor plan is intended as a guide only. Layout dimensions are approximate only. No representations or warranties of any nature whatspever are given or intended. Any person using this information should rely on their own enquiries