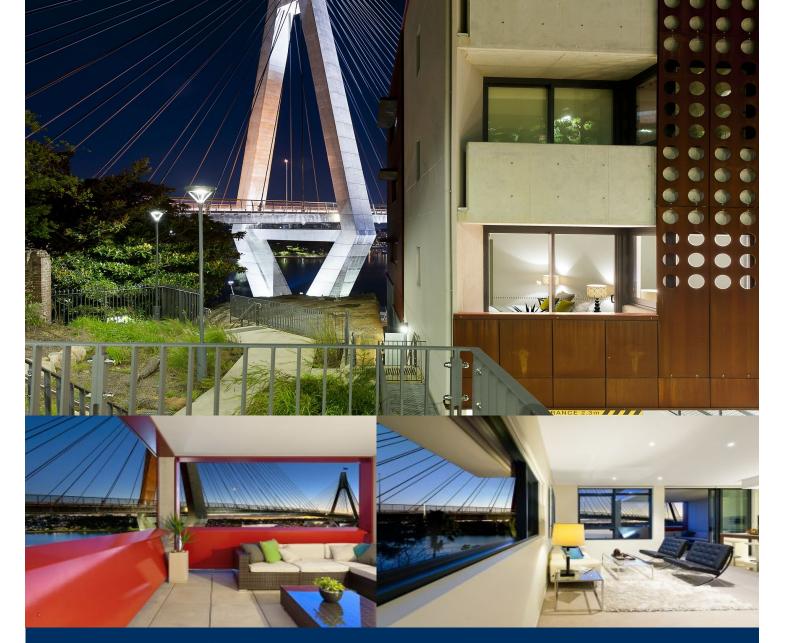

# morton.

Privately set in a highly-sought after yet extremely rare corner position at the end of an exclusive cul de sac, this exceptional residence is a home unmatched in quality or outlook. With uninterrupted views across the Anzac Bridge and Blackwattle Bay, this is low maintenance living at its finest.

- Well crafted with an emphasis on contemporary style
- Luxuriously appointed with exquisite designer finishes
- Ideal separation of sleeping and entertaining spaces
- Double bedrooms, built-ins, master has ensuite, balcony
- Open plan living flows to a protected barbecue terrace
- Storage cage, double glazing, ducted air conditioning
- Self-contained study room and CaesarStone gas kitchen
- With an environmentally sustainable 'green star' rating