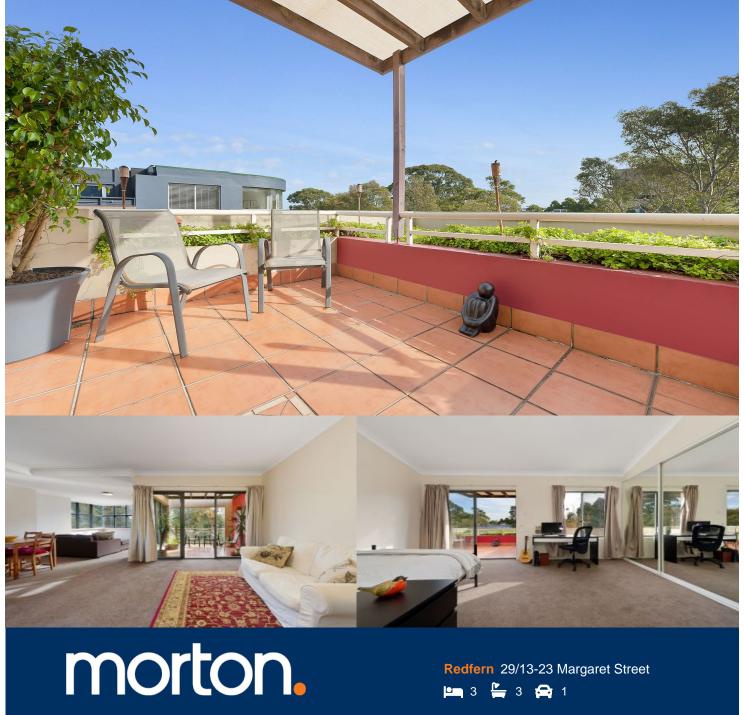

Remarkably well proportioned and flowing over two well configured levels, this inviting 3 bed, 3 bath, LUG lifestyle apartment is the largest in the building and occupies two levels atop a boutique block of just 8. Well appointed for casual living and filled with natural light, it is simply a short walk to Redfern village and the University of Sydney.

- Palatial master with ensuite, built-ins and balcony
- Vast entertaining with separate lounge and dining
- Ultra convenient setting simply a stroll to the station
- Modern granite kitchen comes with gas appliances
- Clerestory windows, storage and European laundry
- Air conditioning, barbecue terrace, single garage