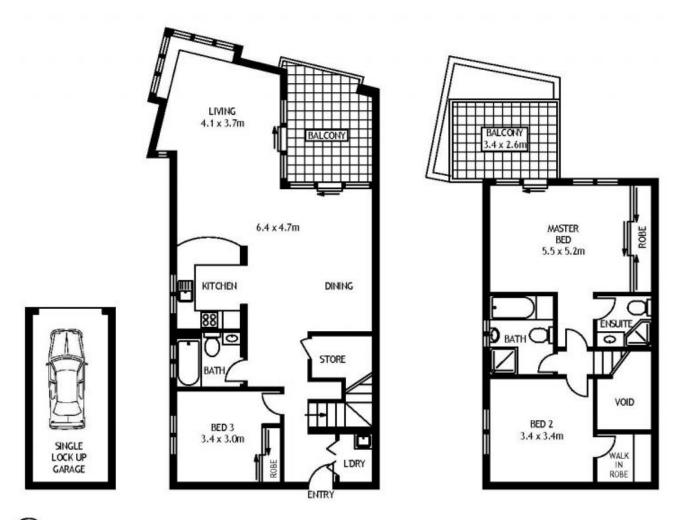

Remarkably well proportioned and flowing over two well configured levels, this inviting 3 bed, 3 bath, LUG lifestyle apartment is the largest in the building and occupies two levels atop a boutique block of just 8. Well appointed for casual living and filled with natural light, it is simply a short walk to Redfern village and the University of Sydney.

- Palatial master with ensuite, built-ins and balcony
- Vast entertaining with separate lounge and dining
- Ultra convenient setting simply a stroll to the station
- Modern granite kitchen comes with gas appliances
- Clerestory windows, storage and European laundry
- Air conditioning, barbecue terrace, single garage