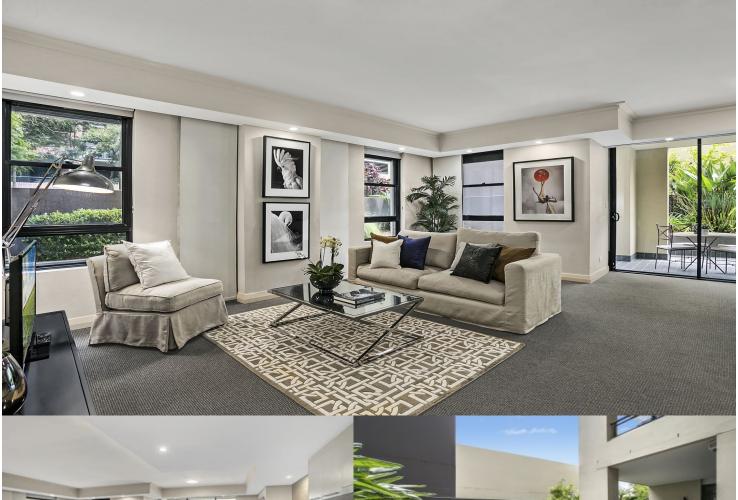

## morton.

Pyrmont A201/24-26 Point Street

Promising lifestyle excellence in the exclusive Watermark complex, this wonderfully spacious apartment provides an idyllic city fringe retreat of contemporary style, quality and ease of living. Enhanced by a cleverly designed layout and plentiful natural light, it reveals open plan lounge and dining areas extending to a generous courtyard.

- Contemporary design features open plan lounge and dining
- Private sunlit wraparound courtyard ideal for entertaining
- Streamlined, modern stone kitchen with Smeg gas appliances
- Well scaled bedrooms appointed with mirrored built-in robes
- All bedrooms open to the courtyard, master with marble
- Ducted air conditioning, quality full brick construction
- Secure basement parking with two car spaces plus storage