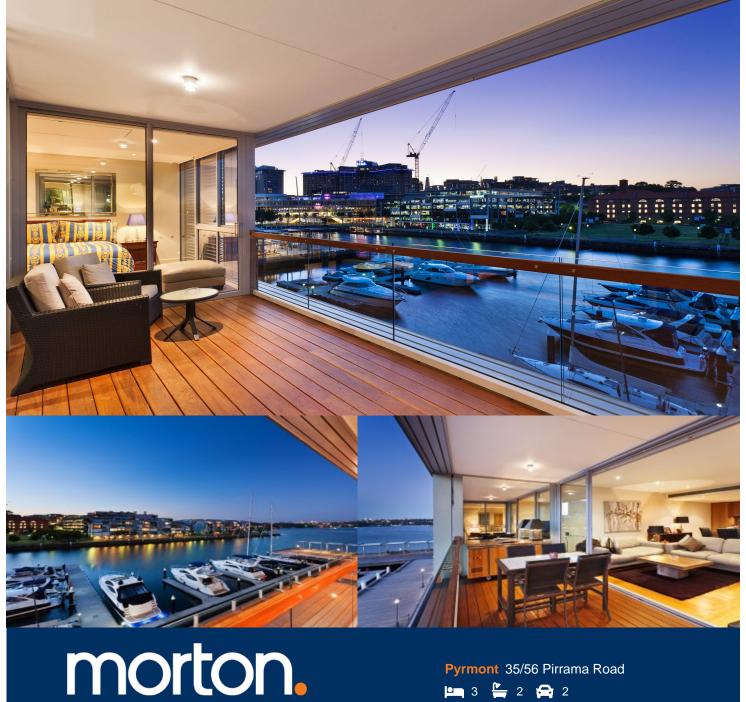

Cleverly designed with an intuitive emphasis on effortless entertaining and finished to the most exacting of standards, this beautiful home is the epitome of harbourside luxury. Occupying a coveted end-of-peninsula position, the immaculate interiors open to magnificent uninterrupted water views.

- Spacious entertaining areas flow seamlessly to a sunny deck
- Impeccable Miele gas kitchen with CaesarStone benches
- Bright and generous double bedrooms with built-in wardrobes
- Polished floors, ducted air conditioning and video intercom
- Resort facilities include a pool, gym and 27 visitor parking spots
- Storage cage, secure side by side parking and concierge