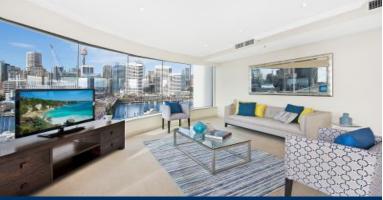

# morton.

Pyrmont 712/50 Murray Street

Architecturally designed to emulate a window to the world, this unique 3 bedroom 'round-house' apartment at the eminent One Darling Harbour building boasts dazzling panoramic views over Sydney Harbour and Cockle Bay. Generous home-like proportions, immaculately presented interiors and 5 star resort facilities ensure a desirable city lifestyle within Sydney's most vibrant harbour-side precinct.

- Coveted 7th floor corner apartment, with a sunlit north facing 156sqm layout
- Rare circular combined living area, featuring floor-to-ceiling windows
- Two balconies, perfectly placed for spectacular harbour and city views
- Gourmet kitchen with island breakfast bar and granite benchtops
- Spacious bedrooms, all with built-ins and balcony access
- Master bedroom ensuite with twin vanities, separate bath and shower
- Well appointed main bathroom and additional guest