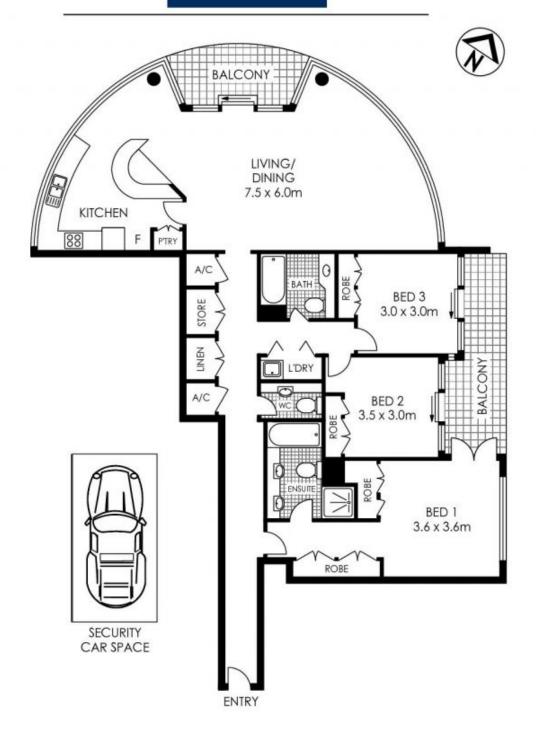

- Coveted 7th floor corner apartment, with a sunlit north facing 156sqm layout
- Rare circular combined living area, featuring floor-to-ceiling windows
- Two balconies, perfectly placed for spectacular harbour and city views
- Gourmet kitchen with island breakfast bar and granite benchtops
- Spacious bedrooms, all with built-ins and balcony access
- Master bedroom ensuite with twin vanities, separate bath and shower
- Well appointed main bathroom and additional guest