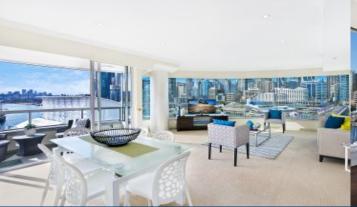

# morton.

Pyrmont 712/50 Murray Street

Architecturally designed to emulate a window to the world, this unique 3 bedroom 'round-house' apartment at the eminent One Darling Harbour building boasts dazzling panoramic views over Sydney Harbour and Cockle Bay. Generous home-like proportions, immaculately presented interiors and 5 star resort facilities ensure a desirable city lifestyle within Sydney's most vibrant harbour-side precinct.

- Coveted 7th floor corner apartment, with a sunlit north facing 156sqm layout
- Rare circular combined living area, featuring floor-to-ceiling windows
- Two balconies, perfectly placed for spectacular harbour and city views
- Gourmet kitchen with island breakfast bar and granite benchtops
- Spacious bedrooms, all with built-ins and balcony access
- Master bedroom ensuite with twin vanities, separate bath and shower
- Well appointed main bathroom and additional guest