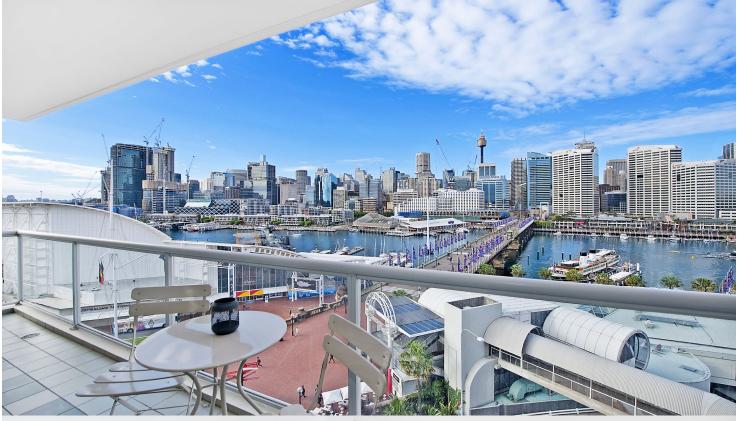

# morton.

Pyrmont 712/50 Murray Street

Architecturally designed to emulate a window to the world, this unique 3 bedroom 'round-house' apartment at the eminent One Darling Harbour building boasts dazzling panoramic views over Sydney Harbour and Cockle Bay. Generous home-like proportions, immaculately presented interiors and 5 star resort facilities ensure a desirable city lifestyle within Sydney's most vibrant harbour-side precinct.

- Coveted 7th floor corner apartment, with a sunlit north facing 156sqm layout
- Rare circular combined living area, featuring floor-to-ceiling windows
- Two balconies, perfectly placed for spectacular harbour and city views
- Gourmet kitchen with island breakfast bar and granite benchtops
- Spacious bedrooms, all with built-ins and balcony access
- Master bedroom ensuite with twin vanities, separate bath and shower
- Well appointed main bathroom and additional guest