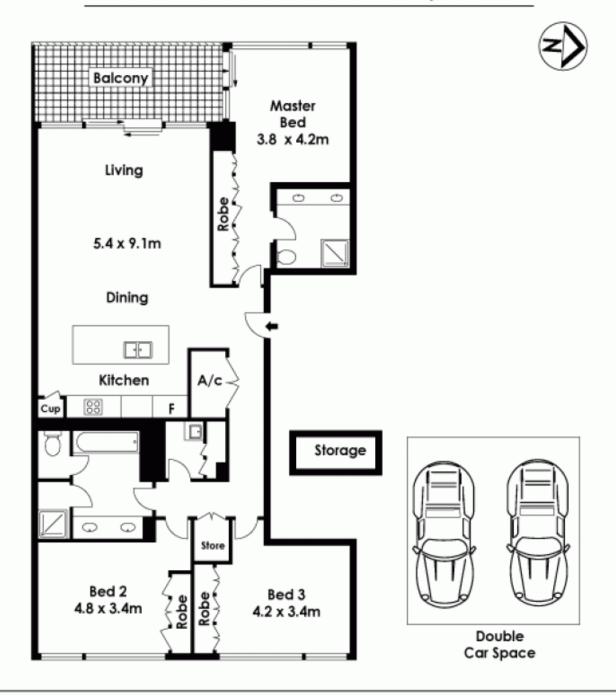

# morton.

PYRMONT 41/56 Pirrama Road

3

This beautifully appointed 159sqm three bedroom thru apartment is located on Level 2 of Wharf 9 in the award winning Sydney Wharf development.

Located towards the northern end of the wharf, and the furthest north of this particular floorplan on this level, occupying a highly desirable position due to the intimate water views and privacy achieved from this height.

Designed by PTW architects this luxurious modern apartment comprises of three good sized bedrooms with built-in robes, master with ensuite and lavish views of Sydney Harbour.

The light filled open plan living area flows onto the large balcony with sliding adjustable louvers ideal for alfresco dining and all-year-round entertaining framed by the harbour and marina.