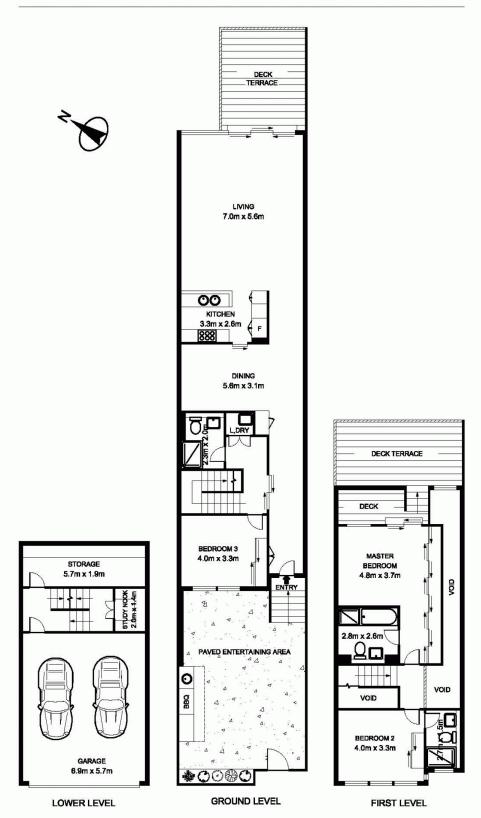

# morton.

This huge 351sqm three bedroom terrace is positioned on the harbour foreshore opposite Blackwattle Bay and framed by postcard City Skyline and Anzac Bridge views which are breathtaking both day and night.

Wide hallways and spacious living areas are accentuated by high ceilings and an abundance of glass and timber. With multiple outdoor entertaining areas, including landscaped front courtyard with custom BBQ and wet-bar, Balinese water feature and outdoor television, perfect for all year round weekend gatherings with your friends.