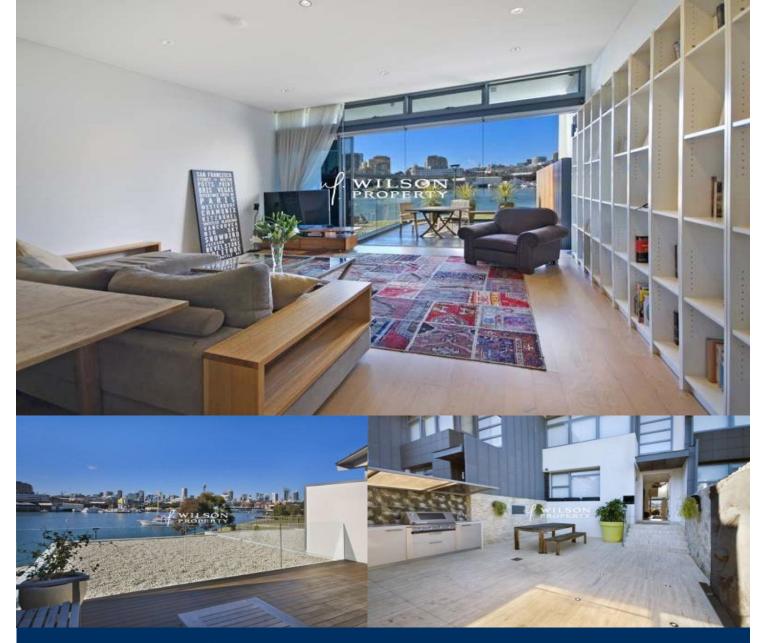

# morton.

This huge 351sqm three bedroom terrace is positioned on the harbour foreshore opposite Blackwattle Bay and framed by postcard City Skyline and Anzac Bridge views which are breathtaking both day and night.

This sun filled home, just a short commute from the city, faces North/East and offers designer living moments from shops, waterfront walks, award winning restaurants and Glebes enviable cafe lifestyle.

Wide hallways and spacious living areas are accentuated by high ceilings and an abundance of glass and timber. With multiple outdoor entertaining areas, including landscaped front courtyard with custom BBQ and wet-bar, Balinese water feature and outdoor television, perfect for all year round weekend gatherings with your friends.

The European inspired kitchen with Caesarstone bench tops includes stainless steel Miele five burner gas cook top and stove, microwave oven, dishwasher, coffee maker, built-in