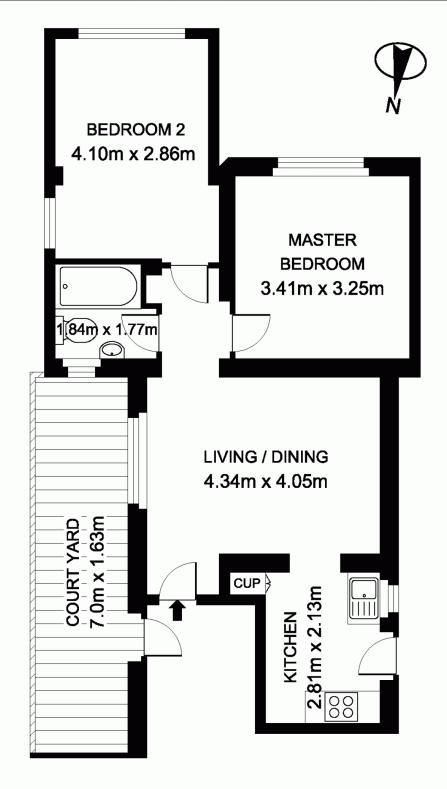

# morton.

PETERSHAM 1/29 Middleton Street

This immaculately presented two bedroom art deco apartment is positioned in a small block of 5 in the heart of desirable Petersham. The character filled property features two good sized bedrooms, modern kitchen, neat & tidy bathroom, dual street access, air conditioning and a fantastic timber-deck courtyard. Charming period details include ornate ceilings, original picture rails and polished timber floor boards. Moments to the vibrant cafe culture of Enmore & Newtown, residents of Middleton Apartments are with easy reach of shops, schools and abundant transport options, making this an unbeatable location. Strata: \$579.45pq approx, Water: \$165.71pq approx, Council: \$241.48pq approx. \*Please Note: Agent interest - property is owned by a family member of the selling agent.