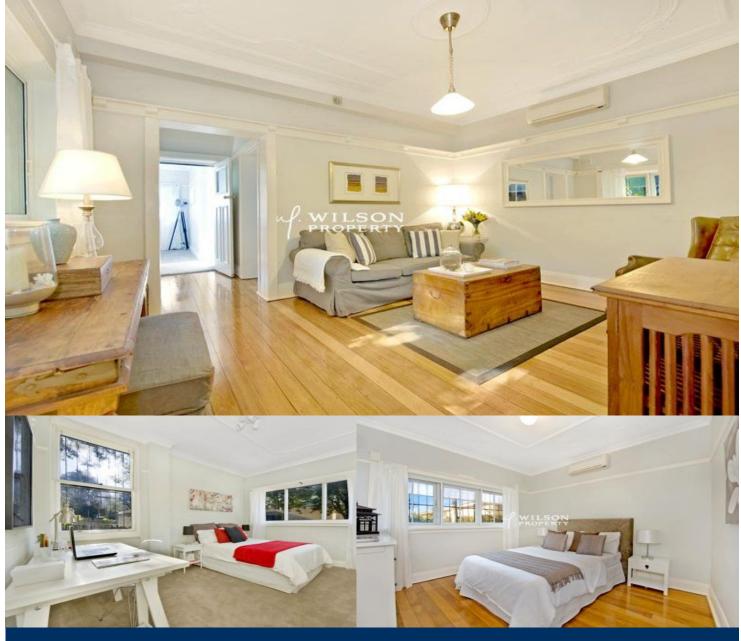

# morton.

PETERSHAM 1/29 Middleton Street

This immaculately presented two bedroom art deco apartment is positioned in a small block of 5 in the heart of desirable Petersham. The character filled property features two good sized bedrooms, modern kitchen, neat & tidy bathroom, dual street access, air conditioning and a fantastic timber-deck courtyard. Charming period details include ornate ceilings, original picture rails and polished timber floor boards. Moments to the vibrant cafe culture of Enmore & Newtown, residents of Middleton Apartments are with easy reach of shops, schools and abundant transport options, making this an unbeatable location. Strata: \$579.45pq approx, Water: \$165.71pq approx, Council: \$241.48pq approx. \*Please Note: Agent interest - property is owned by a family member of the selling agent.