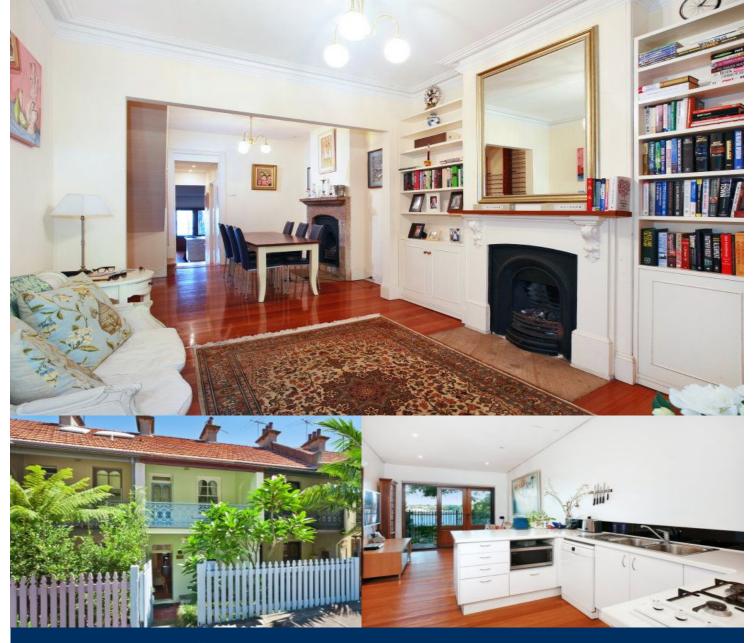

# morton.

Peacefully and privately positioned in one of Sydney's premier harbourside communities, this stunning traditional terrace offers a lifestyle of convenience and substance. In a historic community, the well presented interiors capture superb views across the harbour to Rozelle and Balmain.

- Well proportioned, flowing over three separate levels
- Impressively appointed for understated modern living
- With a choice of formal and casual entertaining areas
- Neat kitchen complete with gas appliances, dishwasher
- Outdoor living with a separate deck, garden courtyard
- Polished timber floors, original fireplaces, high ceilings
- With rear street access, ample storage and balconies