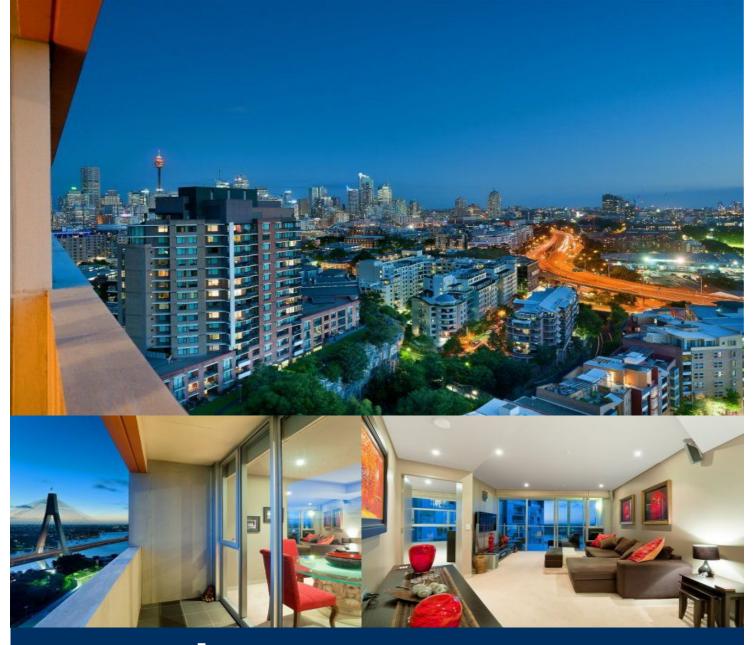

## morton.

Defined by an unerring attention to detail throughout, this flawless lifestyle apartment is designed for low maintenance executive living. With a functional and intuitive layout, the home is dominated by stunning views that stretch across the city skyline and the waters of Blackwattle Bay to the Anzac Bridge and beyond.

- Impressively proportioned lounge and dining area
- Chic CaesarStone kitchen, European gas fittings
- Generous master is complete with a deluxe ensuite
- Two pools, two gymnasiums and two tennis courts
- Ducted air conditioning, halogen lighting, intercom
- 24 hour security, European laundry, storage cage

**PYRMONT** 1804/8 Distillery Drive