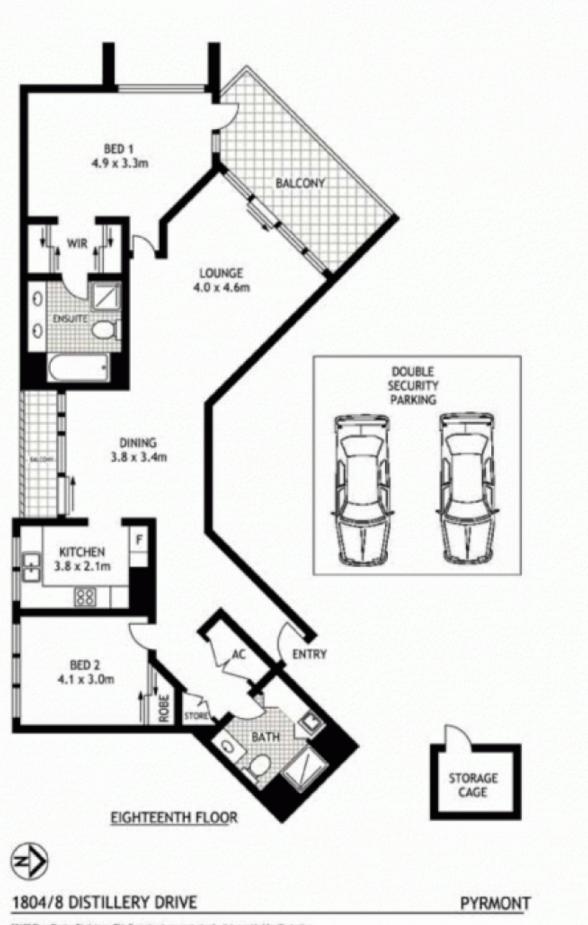

**PYRMONT** 1804/8 Distillery Drive

## morton.com.au

SCAPE Floor Planing Disclaimer: This floor plan is conceptual only. It is provided for illustrative purposes only and should not be relied upon. We make no guaranteess to the correctives of this plan. All interested parties should make and rely on their own engumes is determining the accuracy of the information contained in this floor plan.