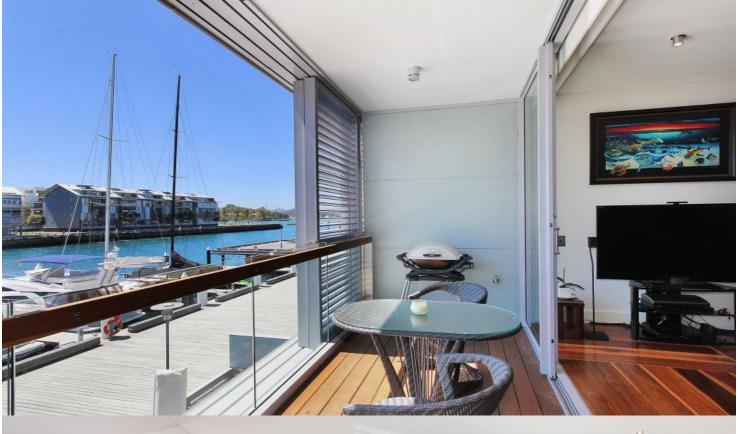

- Tranquil water and private marina views
- Positioned towards the northern end for perfect peace
- Open plan living area, 2.7 metre ceilings
- Exquisite Blackbutt timber floors
- Timber decked balcony with sliding louvre privacy screens
- Miele galley style kitchen with illuminated Onyx splashback
- King sized master bedroom with fitted 'soft close' built-in robes
- Imported Travertine marble bathroom with marble vanity
- Amazing amount of internal storage, ducted air-conditioning
- Internal laundry with Miele washer and dryer
- Concierge, secure parking and storage cage
- Facilities include onsite lap pool and gymnasium
- Option of blue chip tenancy with attractive rent return