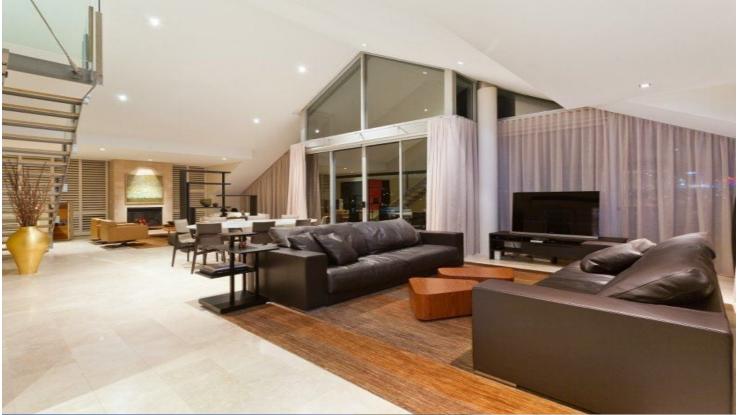

# morton.

Pyrmont 351/3 Darling Island Road

Undoubtedly one of the finest penthouse apartments to be offered in Sydney. Located on the northern tip of Darling Island's waterfront enclave this sublime apartment of grand proportions enjoys point blank views of the Harbour Bridge, city and harbour foreshore.

- Stunningly appointed to offer an unsurpassed luxurious
- Enormous living with soaring pitched cathedral ceilings
- Floor to ceiling glass frames your harbour backdrop
- Entertainers terrace + rooftop terrace with 360 degree views
- Master bedroom w/walk through wardrobes & travertine ensuite
- Excellent security + private lift entry lobby
- Central C-Bus controls for lighting and zoned air conditioing
- Concierge service, European linen window coverings
- Under cover secure parking with direct lift access
- Health club with pool, gym, spa and sauna