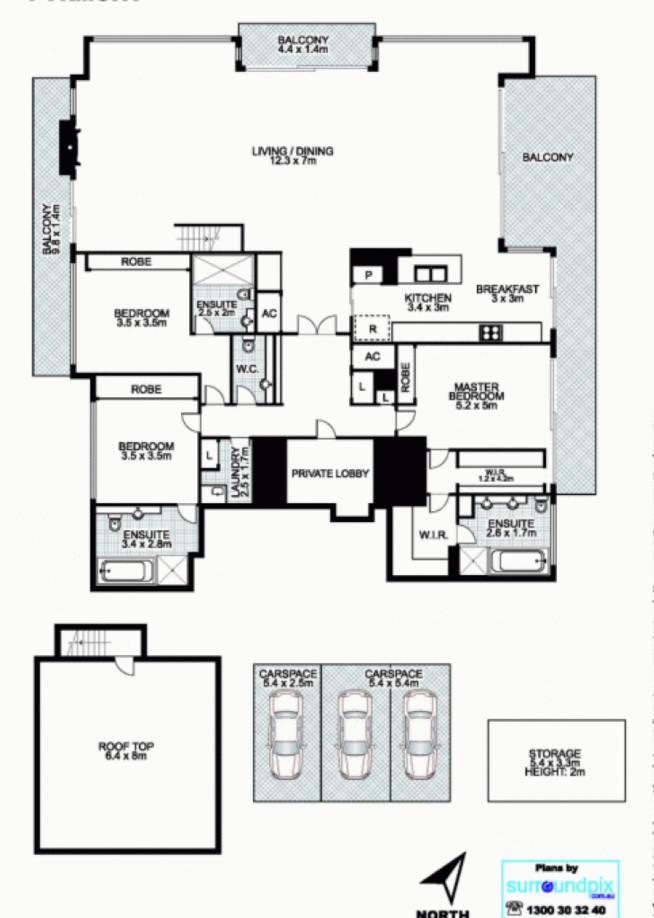

## 3 Darling Island Road, **PYRMONT**

NORTH

This floor plan is intended as a guide only. Layout dimension are approximate only. No representation or warranties of any nature whatsoever are given or intended. Any person using this information should rely on their own enquiries.