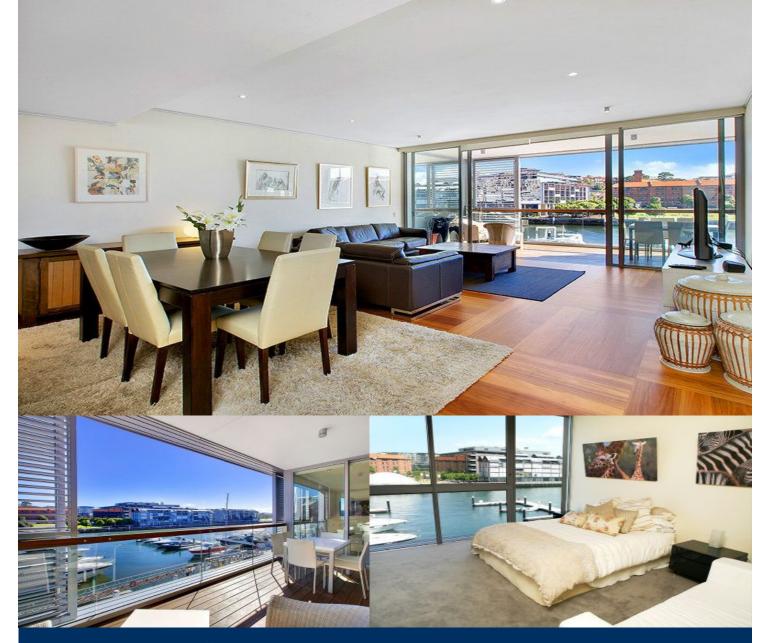

# morton.

In what is unquestionably one of Sydney's most sought-after harbourside address's, this impeccable residence defines luxurious waterfront living. Flooded with afternoon light and capturing uninterrupted harbourside views, the home is beautifully crafted for an effortless entertaining lifestyle.

- Well proportioned open plan lounge and dining areas
- Generous terrace is perfect for barbecue entertaining
- Separate master with walk-in, deluxe travertine ensuite
- Immaculate marble kitchen with Miele stainless gas appliances
- Ducted air conditioning and blackbutt polished floors
- Secure side by side parking plus large storage cages
- Onsite security and concierge
- Heated lap pool, gym equipment and visitor parking

- Option to purchase 10.5m marina berth literally on your door step