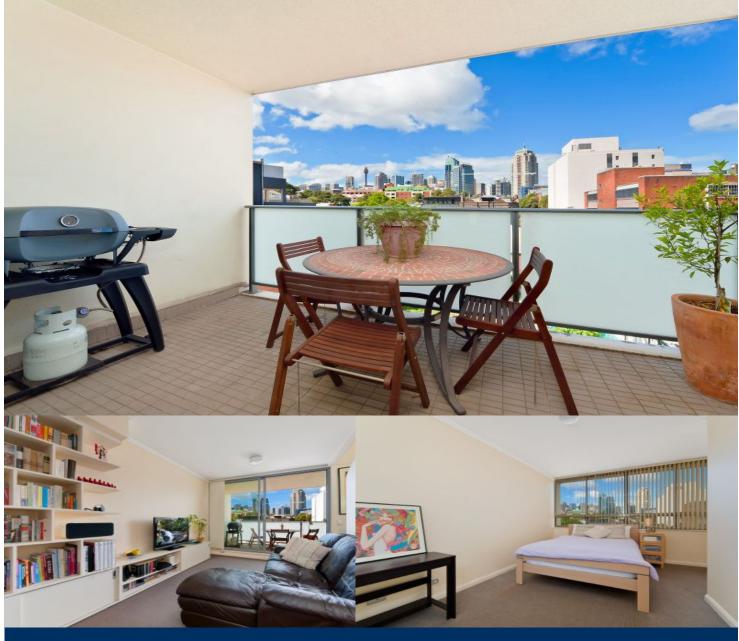

# morton.

ULTIMO 410/16-22 Smail Street

A stylish abode in a highly prized inner city setting, this engaging apartment is perfect for the investor or professional couple that seeks the vibrancy of one of Sydney's premier communities. Flowing over two levels, the residence captures uninterrupted views across the city skyline.

- Impressively well appointed for contemporary living
- Offering the possibility of a substantial rental yield
- With a combined open plan lounge and dining area
- Upper level master, second bedroom with balcony
- Open galley kitchen complete with gas appliances
- Undercover barbecue balcony, European laundry