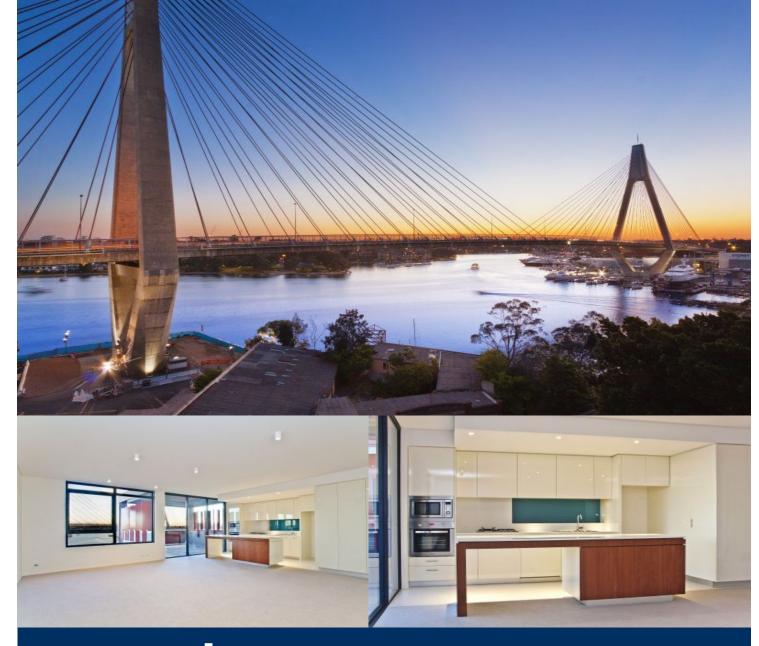

morton.

**PYRMONT** 207/1 Distillery Drive

As advertised or by appointment

## **James Crow**

0410 593 057

james@morton.com.au

Dominated by stunning uninterrupted views that embrace the majestic arch of the Anzac Bridge and stretch across the sparkling waters of Blackwattle Bay to the Inner West and beyond, this executive apartment is designed for low maintenance modern living and defined by an unerring attention to detail throughout.

- Set in the blue ribbon heart of Jacksons Landing
- Impressively well proportioned lounge and dining area
- Large entertainers' loggia style balcony
- Inviting double bedrooms both with built-in robes
- Master bedroom with deluxe ensuite and juliet balcony
- Separate media room with bi-folding doors
- Chic CaesarStone kitchen, European gas fittings
- Ducted air-conditioning, halogen lighting, intercom
- Secure under cover parking + storage
- Ideally positioned in a much sought-after community
- Jacksons Landing facilities inc. 25m pool, gym and tennis courts
- Coverted awarded winning green-star design rating