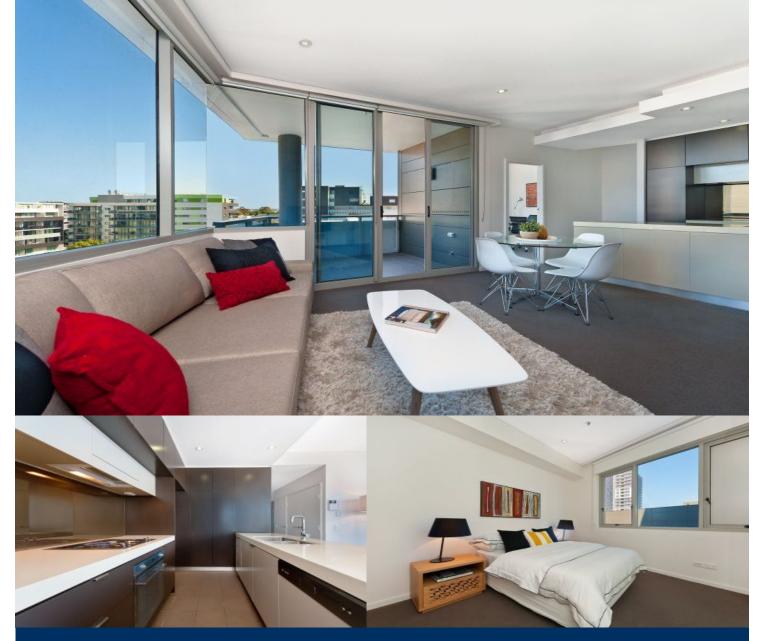

morton.

**ZETLAND** 42/6A Defries Avenue

2

A landmark residential building set within an exclusive blue ribbon development, this impressive architecturally crafted apartment presents a designer lifestyle of absolute convenience and contemporary luxury just a matter of minutes to Moore Park, Dank Street cafes and area beaches.

- Invitingly well proportioned, ambiently lit interiors
- Generous double bedrooms, master has an ensuite
- Separate study offers the potential of a 3rd bedroom
- Stylishly appointed with superb top-of-the-line finishes
- Facilities include a 400m² rooftop garden, cinema
- With a spacious open plan living and dining area
- Sleek CaesarStone kitchen, Smeg gas appliances
- Balcony, high ceilings, European laundry, storeroom