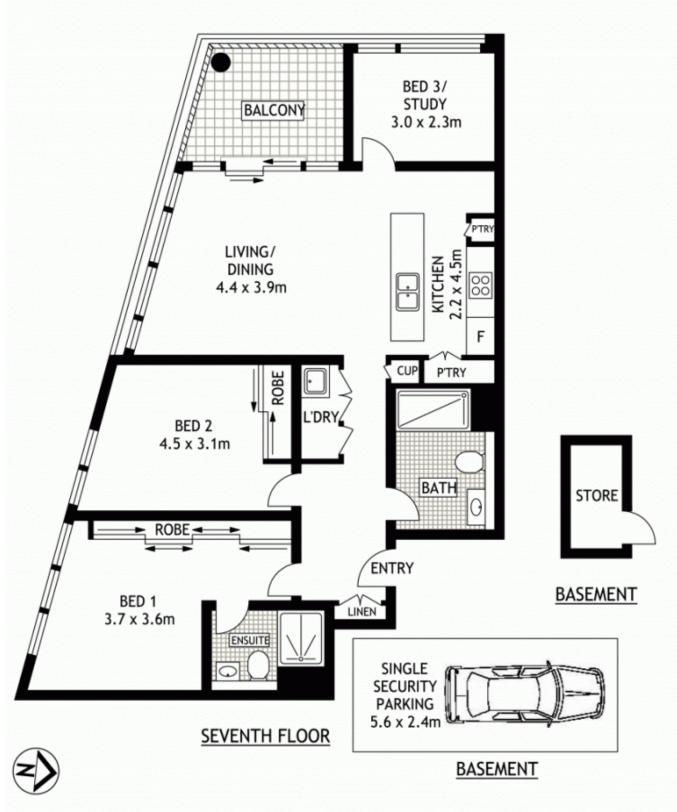

- Invitingly well proportioned, ambiently lit interiors
- Generous double bedrooms, master has an ensuite
- Separate study offers the potential of a 3rd bedroom
- Stylishly appointed with superb top-of-the-line finishes
- Facilities include a 400m² rooftop garden, cinema
- With a spacious open plan living and dining area
- Sleek CaesarStone kitchen, Smeg gas appliances
- Balcony, high ceilings, European laundry, storeroom