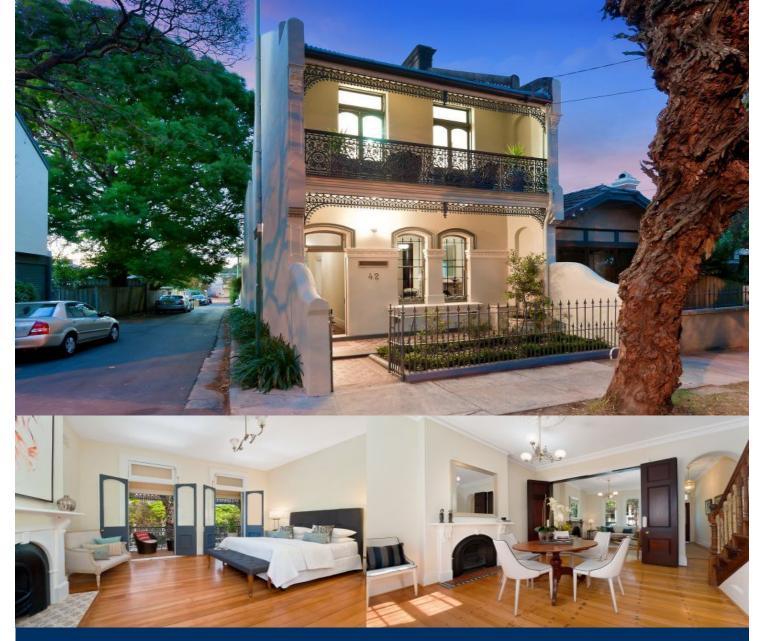

morton.

**LEWISHAM** 42 Victoria Street

Effortlessly balancing period grace and designer style with an exacting attention to detail, this traditional c1891 Victorian terrace has been immaculately refurbished throughout for ultra contemporary luxury living. Occupying a prized corner position, this stunning freestanding residence is a home of rare quality.

- Immaculately presented with the finest of finishes
- Choice of formal and casual entertaining options
- Generous master suite complete with Juliet balcony
- Cutting edge CaesarStone kitchen, gas appliances
- Stunning north facing rear garden with feature wall
- Formal lounge could be a potential fourth bedroom
- With desirable rear lane access to a single garage
- Polished floors, soaring ceilings, period appointments
- Italian travertine floors, sun washed barbecue deck
- European laundry, skylight, storage and guest w/c